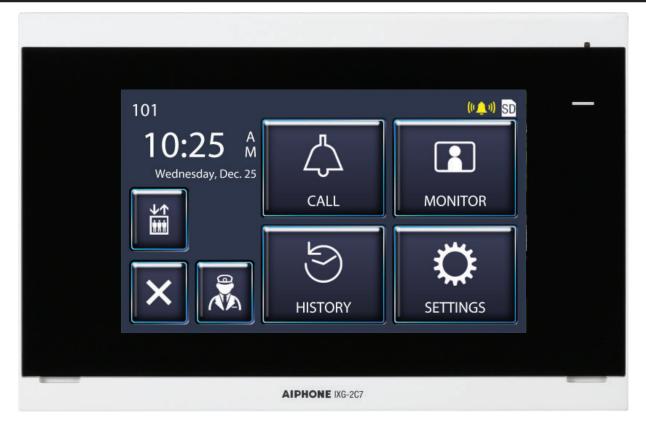

## DESCRIPTION

The IXG-2C7 is an IP video tenant station with a 7" LCD touchscreen for the IXG Series multi-tenant system. Each tenant can have up to 8 IXG-2C7. The IXG-2C7 station can answer calls from an entry station, guard station, or individual door station. Once the call is answered communication is hands-free (VOX) or push-to-talk (PTT). Touching the key button will activate the door release associated with the connected entry station or door station. The IXG-2C7 can selectively communicate with other IXG-2C7's in the same tenant or collectively call associated mobile Apps. The IXG-2C7 can request an elevator to come to its floor. The IXG-2C7 will maintain a history of calls that it has received. The history capacity can be expanded by adding a microSD card.

## FEATURES

- PoE compliant
- 7" LCD color touchscreen
- Hands-free audio communication
- microSD card slot for added memory
- Place calls to other stations with-in tenant
- Call concierge/guard
- Call elevator to floor
- Monitor door stations