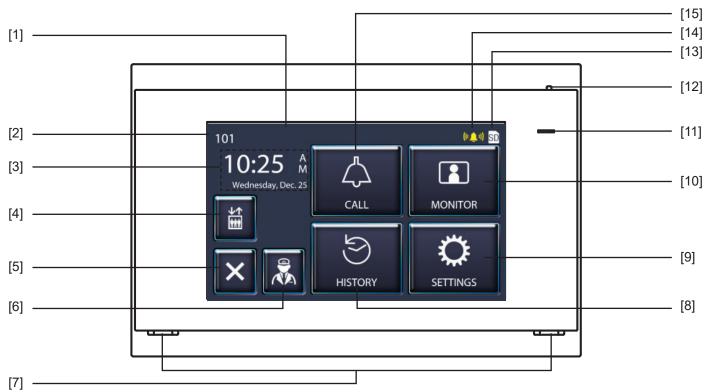

#### FEATURE CALL-OUT

### FEATURE CALL-OUT DEFINITIONS

#### **SPECIFICATIONS**

| [1] LCD Touchscreen          | Power Source:       | PoE                                          |
|------------------------------|---------------------|----------------------------------------------|
| [2] Unit Number              | Consumption:        | Standby 1.9W, Max 5.9W                       |
| [3] Date & Time              | Screen:             | 7" LCD TFT Touchscreen                       |
| [4] Elevator Call Button     | Monitor resolution: | 800 x 400                                    |
| [5] Off Button               | Communication:      | Full-duplex                                  |
| [6] Guard Call Button        | Communication.      |                                              |
| [7] Speaker                  | Audio Codec:        | G.711(µ-law, A-law)                          |
| [8] History Button           | Video Codec:        | H.264, MJPEG                                 |
| [9] Settings Button          | Protocol:           | IPv4/v6, TCP, UDP, SIP, HTTP,                |
| [10] Monitor Button          |                     | HTTPS, RTSP, RTP/RTCP,                       |
| [11] Status Indicator (Blue) |                     | IGMP, MLD, SMTP, FTP, DHCP,<br>NTP, DNS, TLS |
| [12] Microphone              | Encryption:         | TLS 1.0, 1.1, 1.2                            |
| [13] SD Card Inserted Icon   |                     |                                              |
| [14] Incoming Call Icon      | Operating Temp:     | 32° ~ 104°F (0° ~ 40°C)                      |
|                              | Dimensions:         | 5-¹¾16" H x 8-¹⁵∕16" W x 1" D                |
| [15] Call Button             |                     |                                              |
|                              |                     |                                              |