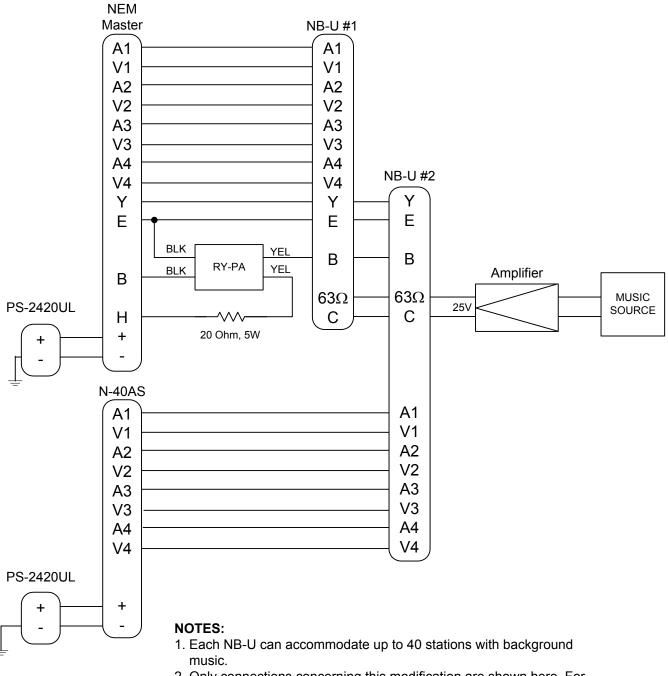

SYSTEM/MODEL: NEM

MODIFICATION: NEM system with over 40 stations and BGM

DIFFICULTY LEVEL: 2 - Easy/moderate - Component connection to external points.

COMPONENTS REQUIRED: 1. NB-U: Background music adapter, 2 each.

- 2. Amplifier: 30W (Not Supplied by Aiphone)
- 3. RY-PA: 12V DC relay
- 4. Resistor: 20 ohm, 5W

**INSTR/OPERATIONS:** 1. Install accessories as shown on diagram.

2. For larger systems, a larger amplifier will be required. Provide 30 Watt of amplification for every two NB-U's included in the system.

## BACKGROUND MUSIC IN A SYSTEM WITH AN ADD-ON SELECTOR

2. Only connections concerning this modification are shown here. For complete system installation, please refer to the NEM system instructions, included with the equipment.

Drawing Name: 614-NEM-Over 40 BGM Drawing # 0998-614