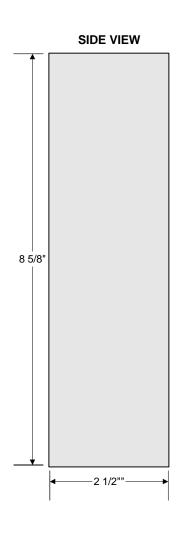

#### **SPECIFICATIONS:**

Construction: 18 AWG Steel

Dimensions (H x W x D): NA-NE alone: 8-5/8" x 6-5/16" x 2".

With NBX-2: 8-5/8" x 6-3/8" x 2-1/2".

Weight: Without NA-NE: 1lb. 1oz.

With NA-NE: 2 lb. 15 oz.