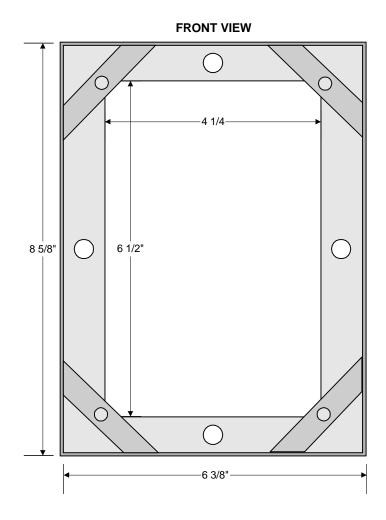

#### **SPECIFICATIONS:**

Construction: 18 AWG Steel

Dimensions (H x W x D): NA-NE alone: 8-5/8" x 6-5/16" x 2".

With NBX-2: 8-5/8" x 6-3/8" x 2-1/2".

Weight: Without NA-NE: 1lb. 1oz.

With NA-NE: 2 lb. 15 oz.