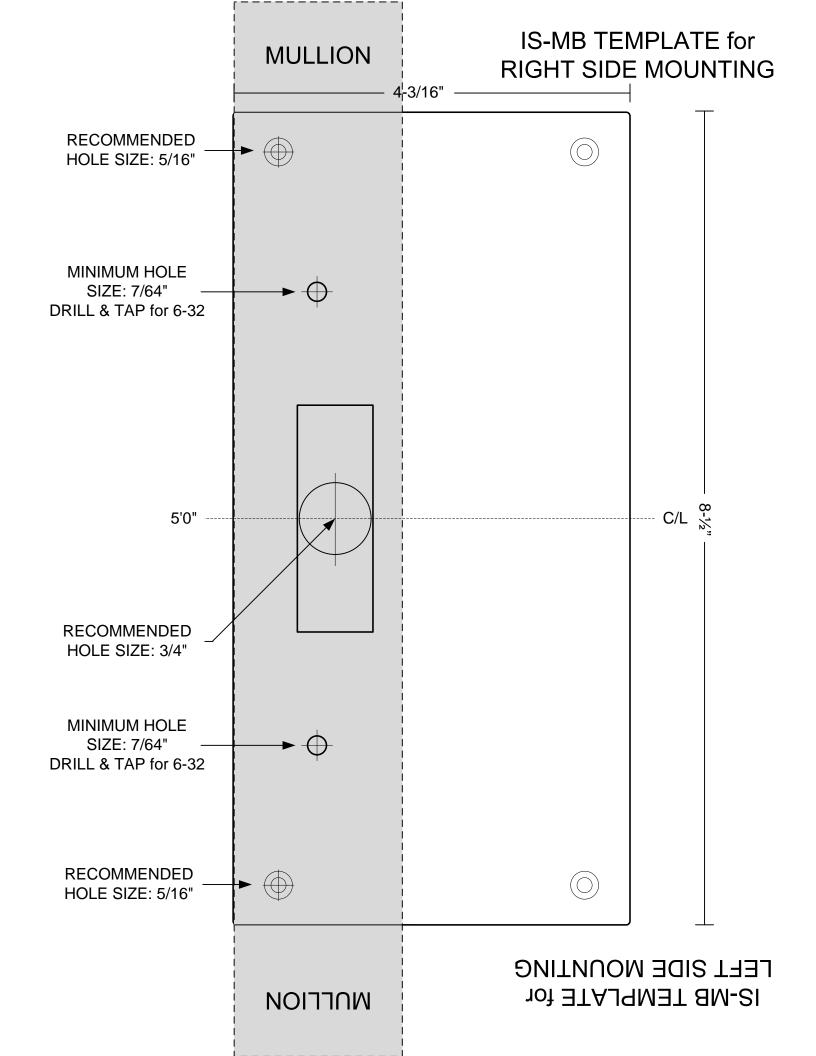

#### **MOUNTING** -

- 1. Use template to drill out hole locations on mullion.
- 2. Run wires through door mullion and out to where door station will be installed.
- 3. Run wires through cutout of the IS-MB and mount bracket to the door frame.
- 4. Connect wires to the door station. Do NOT make wiring connections while the system is powered.
- 5. Secure the door station to the IS-MB bracket.

See back page for template of the IS-MB.

# **SPECIFICATIONS** —

Color: Black Material: Aluminum

Dimensions: 4-3/16" W x 8-1/2" H