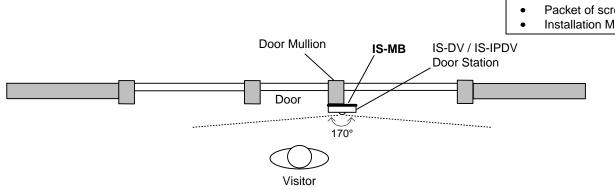

## **DESCRIPTION-**

The IS-MB is a mullion mounting bracket for installing the IS-DV or IS-IPDV video door station onto a mullion style door frame. The IS-MB can be installed on either side of the door.

#### **MOUNTING** -

- 1. Use template to drill out hole locations on mullion.
- 2. Run wires through door mullion and out to where door station will be installed.
- 3. Run wires through cutout of the IS-MB and mount bracket to the door frame.
- 4. Connect wires to the door station. Do NOT make wiring connections while the system is powered.
- 5. Secure the door station to the IS-MB bracket.