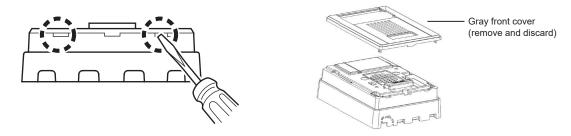

## **MOUNTING INSTRUCTIONS:**

1. Remove gray plastic cover from door station by pulling up on the tabs on the bottom of the unit. The plastic cover can be discarded as it is not used when mounting with the IX-SDH.