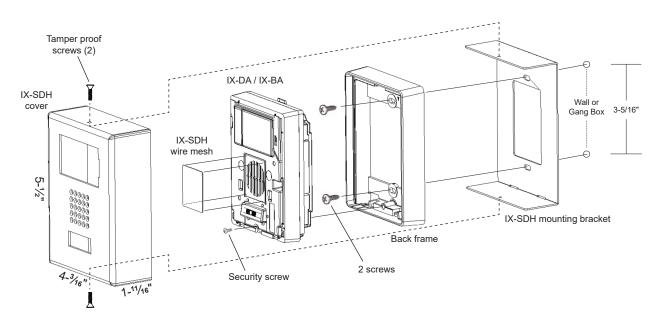

- 2. Loosen the security screw with the security driver supplied with the door station.
- 3. Separate the door station from back frame.
- 4. Mount the back frame to any flat surface or a single gang box, placing the stainless steel mounting bracket between the wall or gang box and back frame.
- 5. Mount door station to the back frame with supplied security screw.
- 6. Peel adhesive strips from the wire mesh and secure it over speaker grill.
- 7. Attach stainless steel cover with the supplied tamper proof screws.