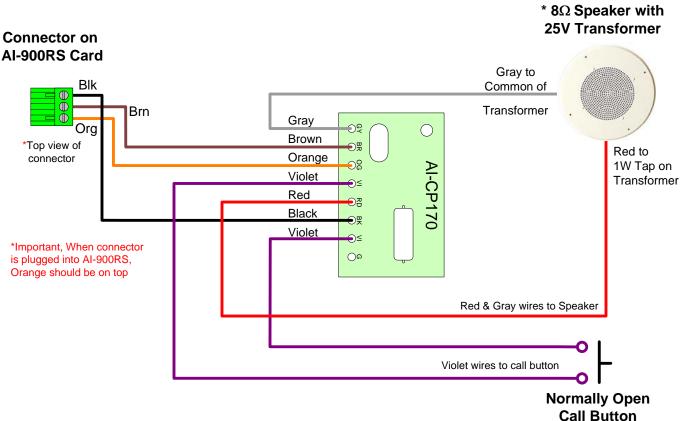

### **WIRING DIAGRAM:**

<sup>\*</sup> For best acoustics, speaker must be located in the center of the room, mounted in the ceiling

#### SPECIFICATIONS:

Power Source: Supplied by Main Frame (AI-900MF)

Speaker: Use standard 8 ohm speaker with 25V transformer

Call Button: Normally open momentary contact
Mounting: Conceal behind speaker or call button