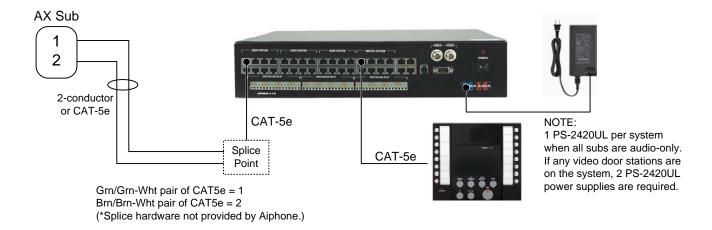

#### WIRING DIAGRAM:

\* AX series door stations include: AX-DM, IF-DA, IE-DC, IE-JA, IE-SS, IE-SSR

Use your preferred method for splicing cables to interface a standard 2-conductor cable run from the door station to the CAT-5 cable and RJ45 jack, required for connection to the CEU.

#### SPECIFICATIONS:

Power source: Power provided by AX CEU (AX-084C, AX-248C)

Wiring Distance: 980' using CAT-5e

Dimensions: AX-DM: 6-5/16" H x 1-11/16" W x 7/8" D

IF-DA: 5-1/8" H x 3-7/8" W x 1-1/8" D IE-DC: 5-5/16" H x 4" W x 1-11/16" D IE-JA: 4-½" H x 4-9/16" W x 2" D