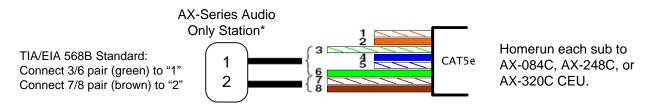

#### WIRING DIAGRAM:

\* AX series door stations include: AX-DM, IF-DA, IE-DC, IE-JA, IE-SS, IE-SSR

Use your preferred method for splicing cables to interface a standard 2-conductor cable run from the door station to the CAT-5 cable and RJ45 jack, required for connection to the CEU.