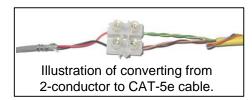

#### WIRING DIAGRAM:

\* AX series door stations include: AX-DM, IF-DA, IE-DC, IE-JA, IE-SS, IE-SSR

Use your preferred method for splicing cables to interface a standard 2-conductor cable run from the door station to the CAT-5 cable and RJ45 jack, required for connection to the CEU.