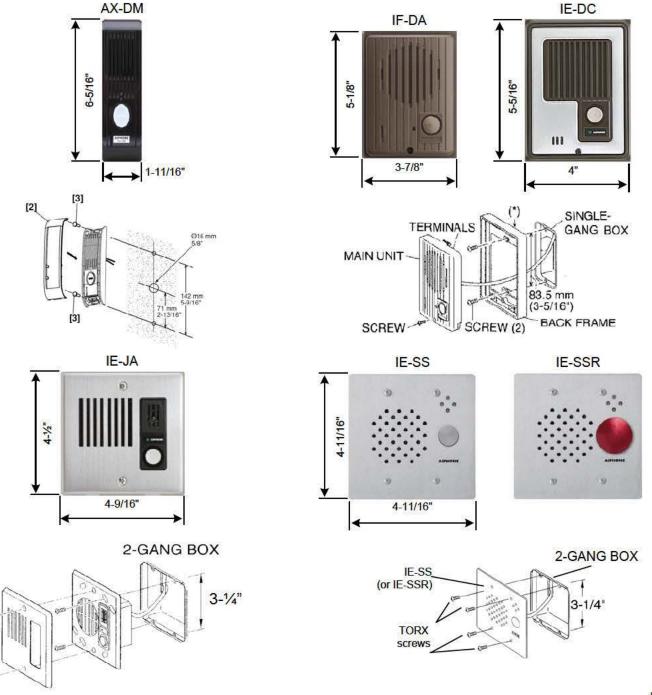

### - INSTRUCTIONS -

The AX-DM, IF-DA, IE-DC, IE-JA, IE-SS, and IE-SSR are exterior rated sub stations designed for use with the AX system. The AX-DM is a surface mount mullion mount door station. The IF-DA is surface mount and will mount to a single gang box or on any flat surface. The IE-JA, IE-SS, and IE-SSR door stations are flush mount and will mount into a standard 2 gang box or can be surface mounted using the SBX-2G.

#### SPECIFICATIONS:

Power source: Power provided by AX CEU (AX-084C, AX-248C)

Wiring Distance: 980' using CAT-5e

Dimensions: AX-DM: 6-5/16" H x 1-11/16" W x 7/8" D

IF-DA: 5-1/8" H x 3-7/8" W x 1-1/8" D IE-DC: 5-5/16" H x 4" W x 1-11/16" D IE-JA: 4-½" H x 4-9/16" W x 2" D

IE-SS/SSR: 4-11/16" H x 4-11/16" W x 2" D