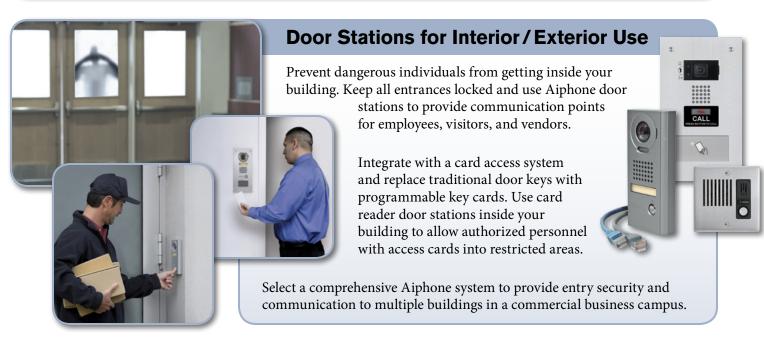

## Master Stations for Offices Control access with Aiphone master stations. Identify visitors and determine their intent before unlocking the door. Give employees an efficient way to connect with internal communication. Use an existing PA system to page, make general announcements, or broadcast emergencies throughout the building(s). Maintain a secure building or business campus by monitoring any location where door / call stations are installed.

## Install Aiphone anywhere entry security or communication is needed!

Entrances · Service Areas · Loading Docks · Offices · Reception Desks · Security Control Centers Employee Break Rooms · Common Areas · Parking Garages · Remote Locations · AND MORE!