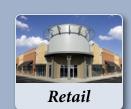

Place emergency wall boxes with dual-call stations in parking garages, stairwells, or other remote areas where trouble might be lurking.

Install dual-call stations independent from the emergency wall boxes or towers if emergency calling is needed in areas where the wall boxes or towers will not fit.