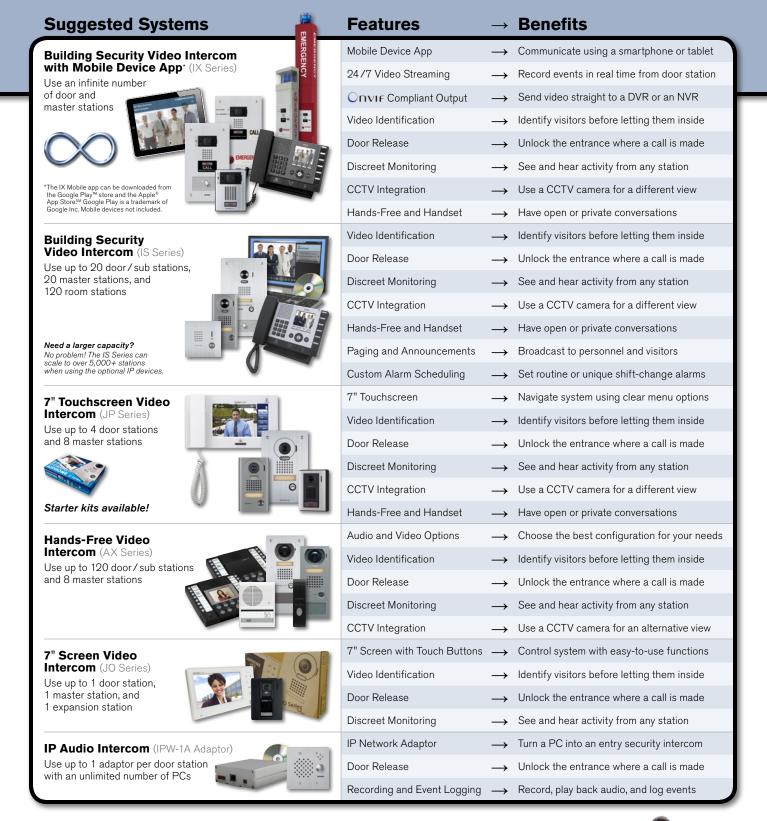

These provide

personnel a means to immediately call for help when a problem or emergency occurs.



with shift-change schedules and alarms to be sure everyone is alerted during routine or emergency notifications.



**Emergency Stations for Business Campuses** 

Deter prowlers by installing emergency towers with dual-call stations around your campus. Employees and visitors can call for urgent help or for general assistance.

Place emergency wall boxes with dual-call stations in parking garages, stairwells, or other remote areas where trouble might be lurking.

Install dual-call stations independent from the emergency wall boxes or towers if emergency calling is needed in areas where the wall boxes or towers will not fit.

Our intercoms also fit these applications ▶











ASSISTANCE



Need more details? Would you like a FREE product demonstration? We are here to help. Contact your local Aiphone experts today!