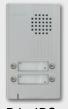

#### Entrance Stations - Select 1

DA-1DS 1-Call Audio Entrance Station

DA-2DS 2-Call Audio Entrance Station

Vandal resistant construction

DA-4DS 4-Call Audio Entrance Station

- Direct select button(s)
- · Backlit directory
- · Connects to door strike
- · Hands-free communication
- Surface mount

6-7/8" H 3-15/16" W 7/8" D