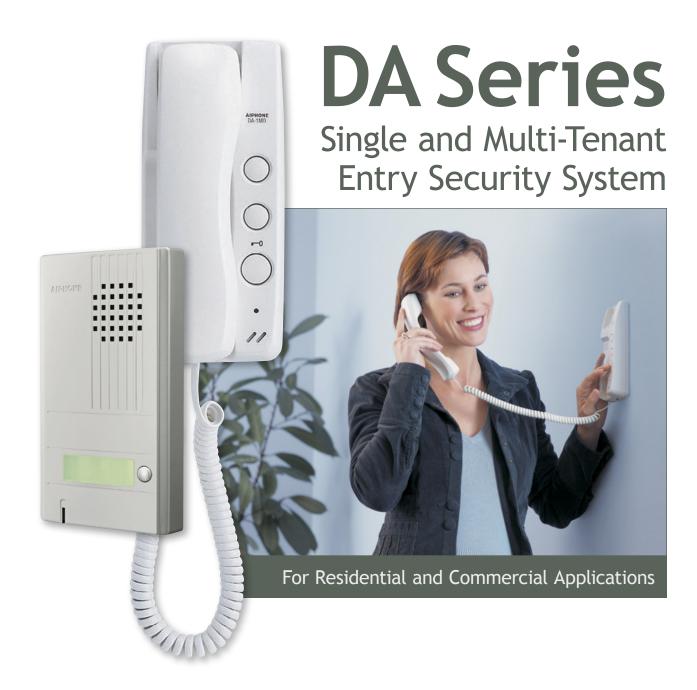

## Features & Benefits

Access control

Provide entry security for up to four tenants sharing a common entrance

 Visitor screening Safely and conveniently speak

with visitors to determine their intent before unlocking the door

 Replaces doorbell, easy to install

Reduce installation costs by using existing doorbell wire. No doorbell? No problem! The system only requires two wires, making installation a snap!

 Door release powered by system

Have the convenience of door release without needing to purchase additional power

Simple to use

Answer calls and unlock the entrance with simple, intuitive operation

 Reliable and designed to last

Have trouble-free use for years to come, even after the warranty expires!

#### **Master Station** & Power Supply

DA-1MD Audio Tenant Station

Handset for

privacy 7-7/8" H 3-1/2" W 2-1/2" D

PT-1211C 15V AC Transformer

3-1/16" H 2-3/8" W 1-7/8" D

### **Box Set** - Includes:

- 1 DA-1DS (Door Station)
- 1 DA-1MD (Master Station)
- 1 PT-1211C (Power Supply)

DA-1AS Single Tenant Box Set