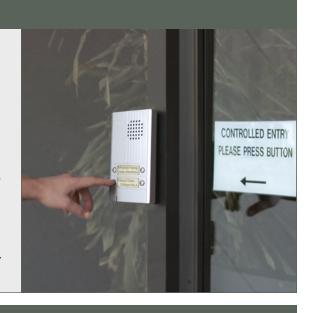

## Features & Benefits

Access control

Provide entry security for up to four tenants sharing a common entrance

 Visitor screening Safely and conveniently speak

with visitors to determine their intent before unlocking the door

Have the convenience of door release without needing to purchase additional power

Simple to use

Answer calls and unlock the entrance with simple, intuitive operation

 Reliable and designed to last

Have trouble-free use for years to come, even after the warranty expires!