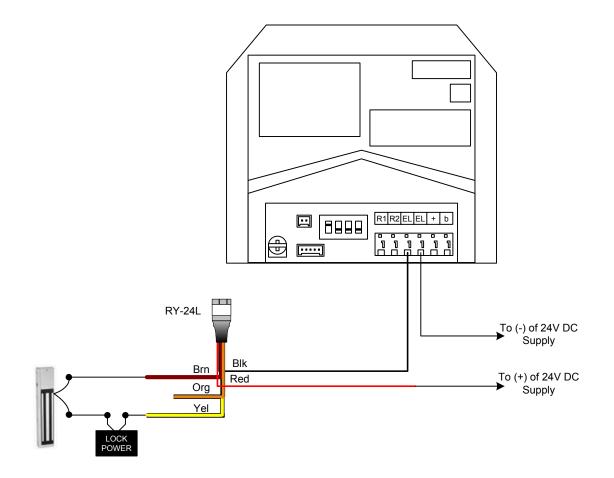

SYSTEM/MODEL: GF

MODIFICATION: Using RY-24L for Form-C contact

DIFFICULTY LEVEL: 1 - Easy - Wire connection only.

COMPONENTS REQUIRED: 1. RY-24L

**INSTR/OPERATIONS:** 1. Wire RY-24L relay as shown on following diagram. Red and Black wires are coil, Brown, Orange, and Yellow wires are dry contacts.

NOTES:

1. 24V DC power supply connections shown may be wired to the GF system power supply (PS-2410LC) directly, or to the power supply on the GF-NS (if applicable).

2. Brown and Yellow wires from RY-24L are a Normally-Closed (N/C) dry contact to be used in conjunction with a directly controlled maglock, or other release interface.

Drawing Name: 554-GF with RY-24L Drawing # 0223-554