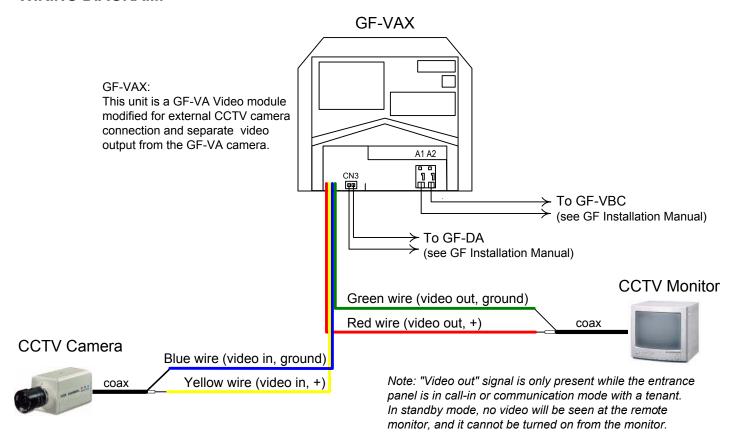

## - INSTRUCTIONS -

The GF-VAX is a video module that provides a connection for an external CCTV camera for viewing a wide area surrounding the GF entrance panel. When a visitor calls from the entry, the view from the CCTV camera will be seen on the tenant's monitor in place of the camera built into the GF Entrance panel. If needed, the picture from the camera in the GF-VAX can be recorded or viewed on a standard CCTV system.

### **WIRING DIAGRAM:**

Terminations: Color-coded prewired pigtails

Wiring: 2 conductor, non-shielded, solid wire from GF-VBC. Use Aiphone 871802 wire.

Wiring Distance: 330' from GF-VBC/A Dimensions (HxWxD): 3-5/8" x 4-1/4" x 2"