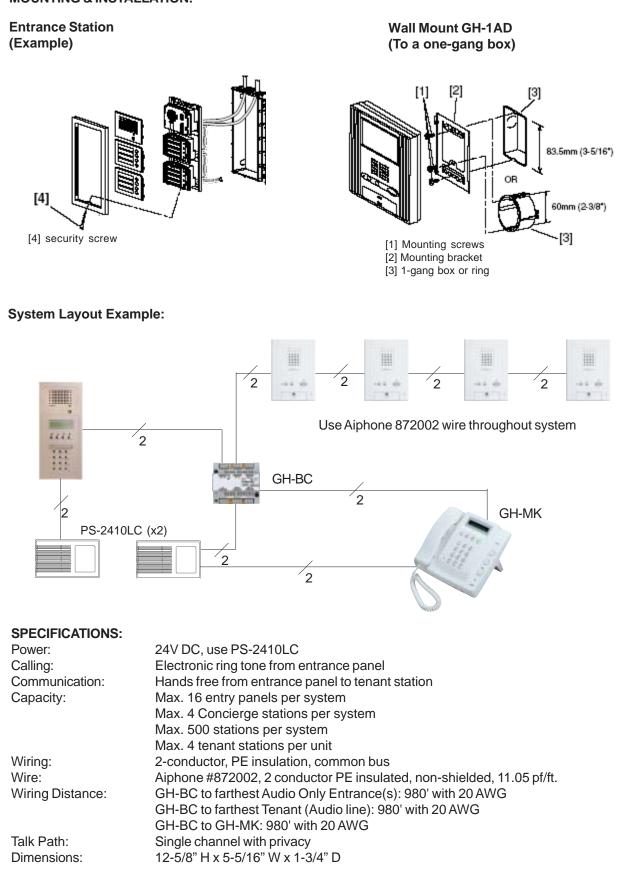

The entrance station is designed to be semi-flush mount, and has an optional rain hood or surface mount box to be used as necessary. The Standard GH System can accommodate up to five entrance stations, two Concierge stations, and up to 48 tenant stations. The Expanded GH system allows up to 16 entrances, four Concierge stations, and 500 tenant stations.

Audio and Video entrance panels are intermixable within a system. Audio and video tenant stations are intermixable, allowing up to two video stations and two audio stations to be used in the same tenant location.

#### **MOUNTING & INSTALLATION:**

Aiphone Communication Systems • 1700 130th Ave. N.E. • Bellevue, WA 98005 (425) 455-0510 • FAX: (425) 455-0071 • (800) 692-0200 • www.aiphone.com