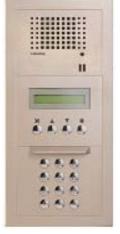

#### **DESCRIPTION:**

The GHA-DES is an audio entrance station for the GH Multi-Unit entry system. This unit is equipped with an audio module for communication, a 10-key pad for direct digital dialing, and an LCD display for a greeting message, tenant names and numbers, and system status.

The GHA-DES works on a common bus wiring system, carrying the calling and communication functions on a 2 conductor wire. The digital display requires power, so a separate pair of power wires is required from the power supply to the panel.

Communication is hands free at the entrance station when a tenant answers the call, and is either VOX hands free or push-to-talk at the tenant station when speaking with the visitor.

**GHA-DES** 

#### **FEATURES:**

- Hands free audio communication
- Direct digit dialing, alphabetical scrolling, or "jump" scrolling by letter to select tenant name
- Digital panel can store up to 500 tenant name/number locations
- Alpha-numeric room numbers and/or names can be programmed
- Access Control door entry with keypad with up to 20 unique codes to activate door release
- Scrolling welcome message, up to 160 characters, adjustable scroll speed
- LCD displays calling unit name and number
- PC Program for loading resident information, access codes, and welcome message
- Semi-flush mount, with optional rain hood (GF-103H) or surface mount box (GF-103HB)
- Zinc diecast weather resistant construction