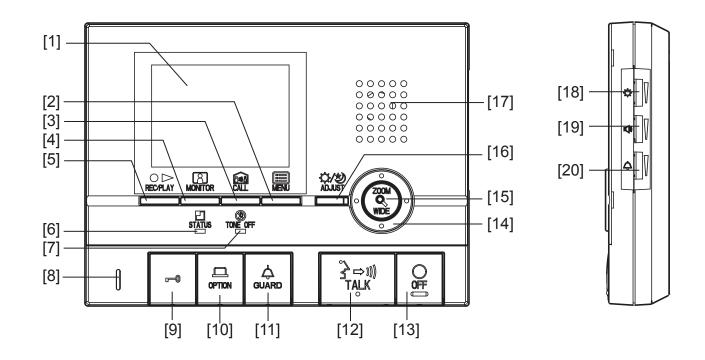

### FEATURE CALL-OUT:

| FEATURE CALL-OUT DEFINITIONS:           | SPECIFICATIONS: |                             |
|-----------------------------------------|-----------------|-----------------------------|
| [1] Color LCD video monitor             | Power Source:   | 24V DC, PS-2420UL           |
| [2] MENU button                         |                 |                             |
| [3] CALL button                         | Current         |                             |
| [4] MONITOR button                      | consumption:    | Max 260mA                   |
| [5] REC/PLAY button                     |                 |                             |
| [6] Status LED (orange)                 | Communication:  | Hands-free or Press-to-talk |
| [7] Tone Off LED (orange)               |                 |                             |
| [8] Microphone                          | Monitor:        | 3.5 inch color LCD          |
| [9] Door Release button                 |                 |                             |
| [10] Option button                      | Mounting:       | Wall mount                  |
| [11] Security Guard Call / Light button |                 |                             |
| [12] Talk button w/ Transmit LED        | Temperature:    | 32-104°F (0-40°C)           |
| [13] Off button                         |                 |                             |
| [14] PAN/TILT control button            | Dimensions:     | 5-½" H x 7-½" W x 1-¼" D    |
| [15] ZOOM/WIDE button                   |                 |                             |
| [16] Adjust button                      | Weight:         | Approx. 1.04 lbs (470g)     |
| [17] Speaker                            |                 |                             |
| [18] Screen brightness control (0~10)   |                 |                             |
| [19] Receive volume control (0~10)      |                 |                             |
|                                         |                 |                             |