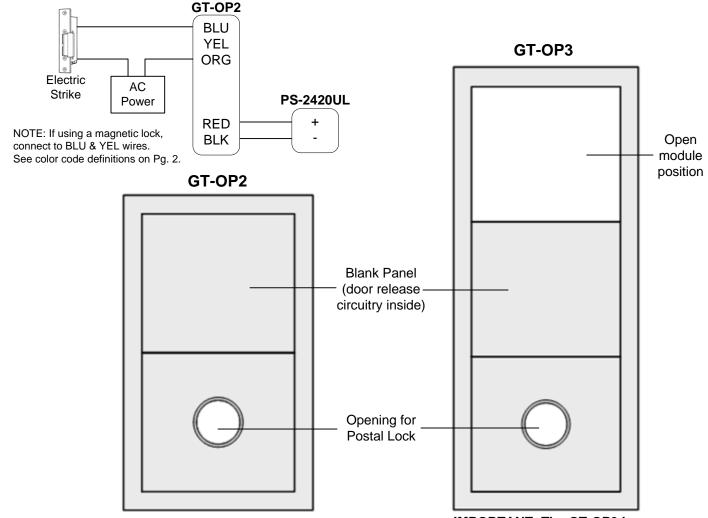

# **GT-OP2 / GT-OP3**

### **Installation Instructions**

The GT-OP2 and GT-OP3 Postal Lock Panels are for use with a GT Series Multi-Tenant Entry Security intercom system and allow a postal lock device to be mounted alongside the entry panel. The lock device is available from the post office and mounts behind the panel, accessible via the keyhole opening. The timer relay can be adjusted to provide a contact closure from 5 to 20 seconds. **NOTE:** The GT-OP3 has an available position for an additional module. This opening can be filled by any type of module, but must be purchased separately.

#### **INSTALLATION & WIRING:**

- 1. Install alongside a GT Entrance Panel.
- 2. When using GT-OP3, install an additional module in the open position at the top of the unit.
- 3. Secure wire connections as shown on wiring diagram.
- 4. Cut the unused contact wire so the bare wires are not exposed.
- 5. When mounting with a rain hood (GT-nH) or surface box with hood (GT-nHB), you must grind out the bottom lip of hood / box for the lock to fit. Please contact Technical Support if further clarification is needed.
- 6. Refer to standard GT Series Installation Manual for complete system information.

IMPORTANT: The GT-OP3 has an available position for an additional module. This opening can be filled by any type of module, but must be purchased separately.

#### WIRING DIAGRAM: