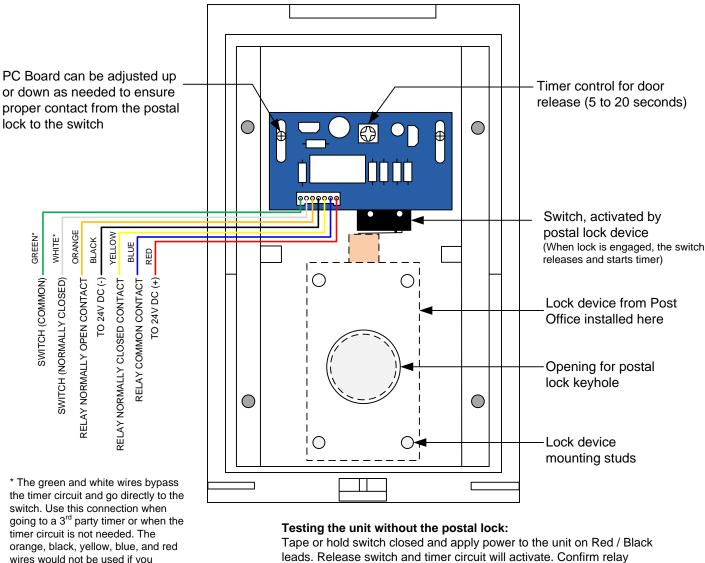

## **GT-OP2 Rear View**

**IMPORTANT:** If the Green and White wires are not used, cut wires to avoid a possible malfunction.

#### **SPECIFICATIONS:**

wires would not be used if you

connect to the green / white bypass.

Power Source: 24V DC, powered by the PS-2420UL Power Supply

Mounting: Semi-flush or surface mount (mounting box sold separately)

Color-coded pre-wired pigtails Terminations: Relay Input: 24V DC, Red, Black wires, 22AWG

Relay Output: Blue (COM), Orange (N/O), Yellow (N/C) wires

N/O Output rating: 5A at 30V DC

10A at 125V AC

3A at 250V AC

N/C Ouptut rating: 3A at 30V DC or 125V AC

Switch Output: Green (COM), White (N/C); Switch rated to 30V AC/DC, 1 amp Wiring: 2 conductors from 24V DC power supply to GT-OP panel

2 conductors from GT-OP panel to strike, with power for strike wired in series

activation with a multi-meter at the Blue / Yellow / Orange leads.

GT-OP2: 8-7/8" x 5-5/16" x 2" Dimensions (HxWxD):

GT-OP3: 12-5/8" x 5-5/16" x 2"

Aiphone Corporation 1700 130<sup>th</sup> Ave NE Bellevue, WA 98005 Ph: (800) 692-9200 Fax: (425) 455-0071 tech@aiphone.com