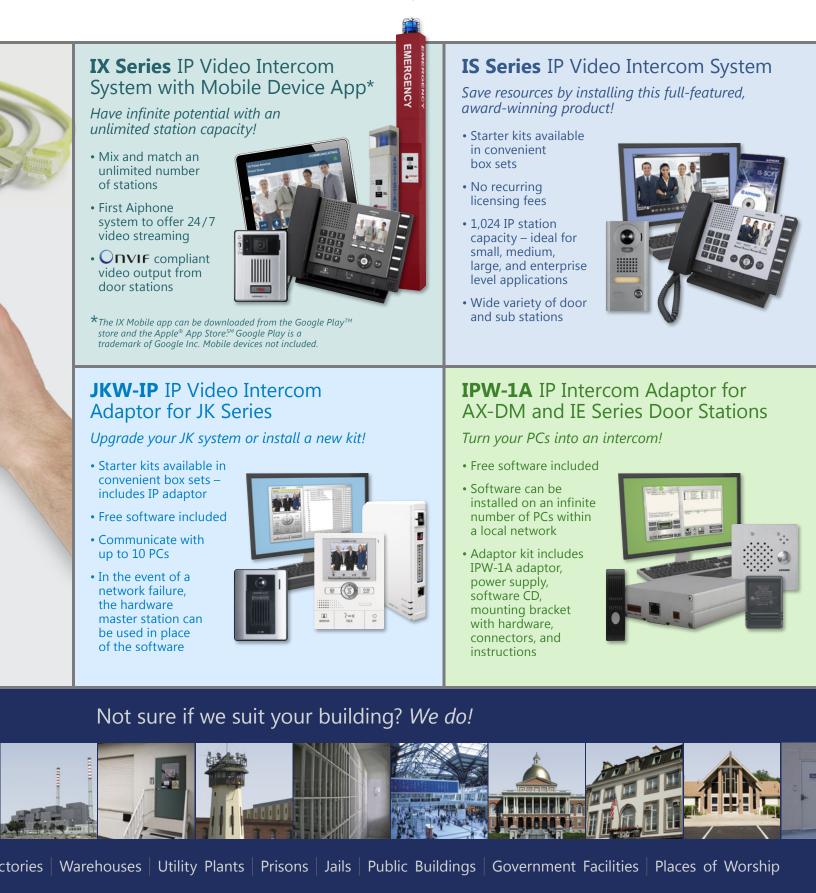

## Where do Aiphone IP intercoms belong? Inside and out!

Offices High-Rises Retail Stores Parking Garages Schools Campuses Hospitals Clinics Pharmacies Fa

Our IP intercoms provide entry security, communication, and the option to start small and expand later. Select the ideal product solution for your building application – see additional features on back!

| _                                   |                                              |                                                                    |                                          |                                                      |                                                                          |
|-------------------------------------|----------------------------------------------|--------------------------------------------------------------------|------------------------------------------|------------------------------------------------------|--------------------------------------------------------------------------|
| IP Product<br>Feature<br>Comparison |                                              | IX Series<br>IP Video Intercom<br>System with Mobile<br>Device App | IS Series<br>IP Video<br>Intercom System | JKW-IP<br>IP Video Intercom<br>Adaptor for JK Series | IPW-1A<br>IP Intercom Adaptor for AX-DM*<br>and IE Series Door Stations* |
|                                     |                                              |                                                                    |                                          |                                                      |                                                                          |
| General System                      | Station Capacity                             | Infinite Devices                                                   | 1,024 IP Stations                        | 20 JK Sets w/ up to 10 PCs                           | Infinite Devices in a LAN                                                |
|                                     | Lenel®<br>Integration                        | $\checkmark$                                                       | $\checkmark$                             |                                                      |                                                                          |
|                                     | Internal Communication                       | √                                                                  | √                                        |                                                      |                                                                          |
|                                     | 24/7 Video Streaming                         | √                                                                  |                                          |                                                      |                                                                          |
|                                     | Door Release<br>(door unlocking)             | √                                                                  | √                                        | √                                                    | √                                                                        |
|                                     | Email Notification                           | √                                                                  | √                                        | √                                                    |                                                                          |
|                                     | Call Transfer<br>(to another master)         | √                                                                  | √                                        |                                                      |                                                                          |
|                                     | Overhead Paging/PA                           | √                                                                  |                                          |                                                      | $\checkmark$                                                             |
|                                     | Alert/Alarm Input                            |                                                                    |                                          | √                                                    | √                                                                        |
| Interior Master Station             | PoE Compliant                                | √                                                                  | √                                        |                                                      |                                                                          |
|                                     | Private Handset<br>Communication             | √                                                                  | √                                        |                                                      |                                                                          |
|                                     | Hands-Free<br>Communication (VOX)            | √                                                                  | √                                        | $\checkmark$                                         |                                                                          |
|                                     | Push-to-Talk<br>Communication                | √                                                                  | √                                        | $\checkmark$                                         | √                                                                        |
|                                     | Video Playback<br>(via software)             |                                                                    | √                                        | ×                                                    |                                                                          |
|                                     | Picture Memory<br>(via master station)       |                                                                    |                                          | $\checkmark$                                         |                                                                          |
| Interior/Exterior Door Station      | Onvir Compliant<br>Video Output              | √                                                                  |                                          |                                                      |                                                                          |
|                                     | PoE Compliant                                | √                                                                  | √                                        |                                                      |                                                                          |
|                                     | IP Rescue Assistance<br>& Emergency Stations | √                                                                  |                                          |                                                      |                                                                          |
|                                     | Fixed or PTZ Camera                          | Fixed                                                              | PTZ                                      | PTZ                                                  | N/A                                                                      |
|                                     | LED for Night Viewing                        | √                                                                  | √                                        | √                                                    |                                                                          |
|                                     | HID <sup>®</sup> Card Reader                 | √                                                                  | √                                        | √                                                    |                                                                          |
|                                     | Hands-Free<br>Communication (VOX)            | √                                                                  | √                                        | ✓                                                    | $\checkmark$                                                             |