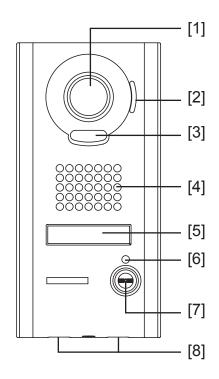

### FEATURE CALL-OUT:

| FEATURE CALL-OUT DEFINITIONS:            | SPECIFICATIONS:      |                                 |
|------------------------------------------|----------------------|---------------------------------|
| [1] Camera                               | Power Source:        | Supplied from IS-CCU/SCU        |
|                                          | Communication:       | Open voice hands-free           |
| [2] Microphone                           | Camera:              | 1/4-inch color CMOS             |
|                                          | Min. Illumination:   | 5 Lux                           |
| [3] White light LED                      | Camera angle:        | Wide: approx. 170° horizontal   |
|                                          | Mounting:            |                                 |
| [4] Speaker                              | IS-DV                | Surface directly to wall        |
|                                          | IS-DVF               | Flush mount (backbox included)  |
| [5] Directory card with backlight        | Front Panel Housing: |                                 |
|                                          | IS-DV                | Aluminum die-cast               |
| [6] Status LED (red/orange/green)        | IS-DVF               | Stainless steel                 |
|                                          | Temperature:         | 14-140°F (-10-60°C)             |
| [7] Call button                          | Dimensions:          |                                 |
|                                          | IS-DV                | 8-1/2"H x 4-3/16"W x 1-1/8"D    |
| [8] Water escape holes (do not obstruct) | IS-DVF               | 10-7/16"H x 5-15/16"W x 1-5/8"D |
|                                          | Weight:              |                                 |
|                                          | IS-DV                | Approx. 1.15lbs (520g)          |
|                                          | IS-DVF               | Approx. 1.79lbs (810g)          |
|                                          | IS-DVF back box      | Approx. 1.32lbs (600g)          |
|                                          |                      |                                 |