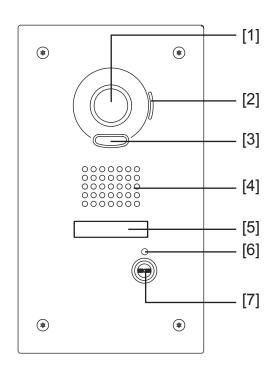

### FEATURE CALL-OUT:

| FEATURE CALL-OUT DEFINITIONS:            | SPECIFICATIONS:      |                                 |
|------------------------------------------|----------------------|---------------------------------|
| [1] Camera                               | Power Source:        | Supplied from IS-CCU/SCU        |
|                                          | Communication:       | Open voice hands-free           |
| [2] Microphone                           | Camera:              | 1/4-inch color CMOS             |
|                                          | Min. Illumination:   | 5 Lux                           |
| [3] White light LED                      | Camera angle:        | Wide: approx. 170° horizontal   |
|                                          | Mounting:            |                                 |
| [4] Speaker                              | IS-DV                | Surface directly to wall        |
|                                          | IS-DVF               | Flush mount (backbox included)  |
| [5] Directory card with backlight        | Front Panel Housing: |                                 |
|                                          | IS-DV                | Aluminum die-cast               |
| [6] Status LED (red/orange/green)        | IS-DVF               | Stainless steel                 |
|                                          | Temperature:         | 14-140°F (-10-60°C)             |
| [7] Call button                          | Dimensions:          |                                 |
|                                          | IS-DV                | 8-1/2"H x 4-3/16"W x 1-1/8"D    |
| [8] Water escape holes (do not obstruct) | IS-DVF               | 10-7/16"H x 5-15/16"W x 1-5/8"D |
|                                          | Weight:              |                                 |
|                                          | IS-DV                | Approx. 1.15lbs (520g)          |
|                                          | IS-DVF               | Approx. 1.79lbs (810g)          |
|                                          | IS-DVF back box      | Approx. 1.32lbs (600g)          |
|                                          |                      |                                 |