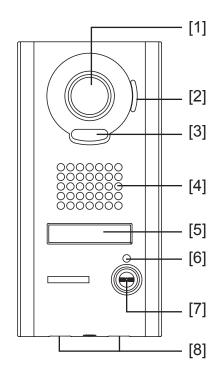

#### **FEATURE CALL-OUT:**

### **FEATURE CALL-OUT DEFINITIONS:**

[1] Camera

[2] Microphone

[3] White light LED

[4] Speaker

[5] Directory card with backlight

[6] Status LED (red/orange/green)

[7] Call button

[8] Water escape holes (do not obstruct)