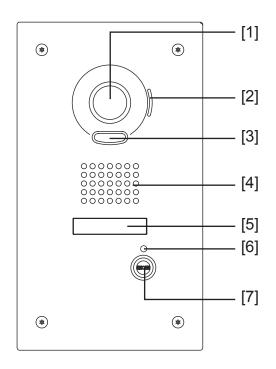

#### **FEATURE CALL-OUT:**

### **FEATURE CALL-OUT DEFINITIONS:**

[1] Camera

[2] Microphone

[3] White light LED

[4] Speaker

[5] Directory card with backlight

[6] Status LED (red/orange/green)

[7] Call button

[8] Water escape holes (do not obstruct)