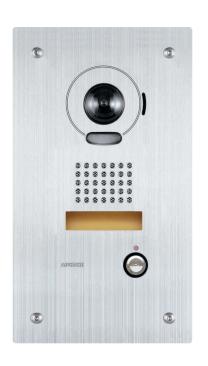

#### **DESCRIPTION:**

The IS-IPDV is an aluminum die cast surface mount IP video door station. The IS-IPDVF is a stainless steel flush mount IP video door station. Both units are vandal and weather resistant. They connect to the network using CAT-5e/6 cable. The door stations have a built in dry contact, rated for 24V AC/DC 500mA. for door release. Each unit is equipped with a camera that provides pan, tilt, and zoom functionality. The doors can call up to 20 different master stations via the call button. The speaker and microphone allow for two way communication with a master station. A directory strip is provided for location indentification. The camera units are 802.3af PoE compliant or can be powered via a separate 24V DC power supply, PS-2420UL.

### **IS-IPDV, IPDVF FEATURES:**

- Digital PTZ color video camera
- 170° viewing area
- Weather and Vandal resistant
- Normally Open dry contact for door release (24V AC/DC, 500mA)
- For indoor or outdoor use
- Aluminum die cast (IS-IPDV)
- Stainless Steel (IS-IPDVF)
- Connects using CAT-5e/6 cable
- 802.3af PoE compliant