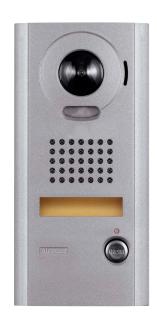

#### **DESCRIPTION:**

The IS-IPDV is an aluminum die cast surface mount IP video door station. The IS-IPDVF is a stainless steel flush mount IP video door station. Both units are vandal and weather resistant. They connect to the network using CAT-5e/6 cable. The door stations have a built in dry contact, rated for 24V AC/DC 500mA. for door release. Each unit is equipped with a camera that provides pan, tilt, and zoom functionality. The doors can call up to 20 different master stations via the call button. The speaker and microphone allow for two way communication with a master station. A directory strip is provided for location indentification. The camera units are 802.3af PoE compliant or can be powered via a separate 24V DC power supply, PS-2420UL.

### **IS-IPDV, IPDVF FEATURES:**

- Digital PTZ color video camera
- 170° viewing area
- Weather and Vandal resistant
- Normally Open dry contact for door release (24V AC/DC, 500mA)
- For indoor or outdoor use
- Aluminum die cast (IS-IPDV)
- Stainless Steel (IS-IPDVF)
- Connects using CAT-5e/6 cable
- 802.3af PoE compliant