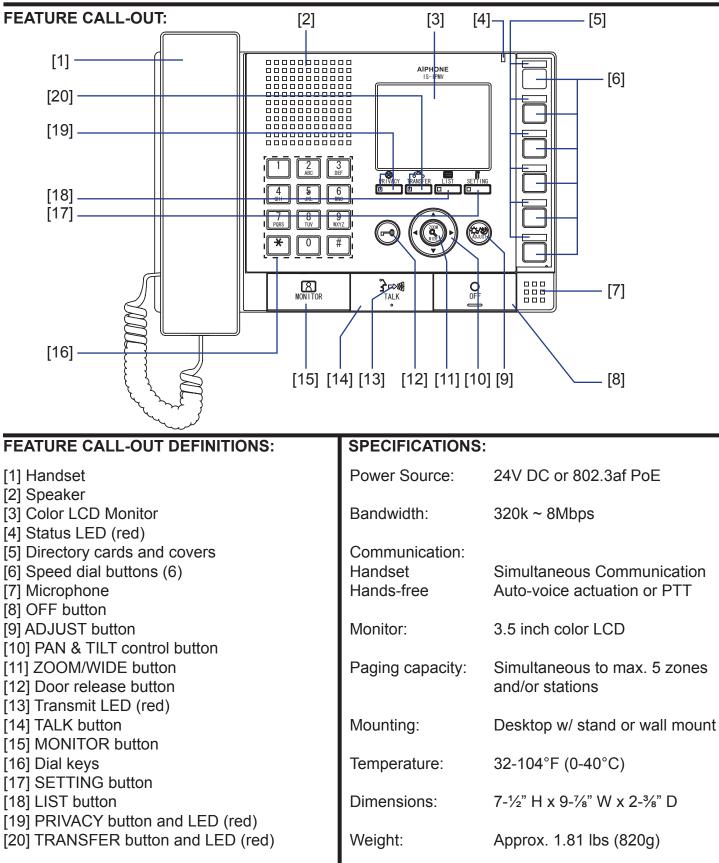

#### **DESCRIPTION:**

The IS-IPMV is an IP addressable video master station with a 3.5" color LCD monitor. It can be wall or desk mounted (desk stand included). The IS-IPMV offers handset (duplex) and hands-free (VOX/PTT) communication and can page up to 5 zones simultaneously. The unit is equipped with a door release button for the user to allow entry for the visitor. The IS-IPMV is also equipped with PTZ and brightness controls, giving the user control for camera angle and lighting to better see the visitor requesting entry. Six programmable speed dial buttons are also included for easy access to frequently called subs and paging zones. The IS-IPMV connects directly to a network using CAT-5e/6 cable and can communicate with any other IS station on its network. The station utilizes 802.3af compliant PoE or an external 24V DC supply, PS-2420UL.

#### **IS-IPMV FEATURES:**

- 3.5" LCD color monitor
- Handset for privacy or hands-free VOX / PTT communication
- Door release button
- Audio Output
- PTZ & brightness control
- 6 progammable speed dial buttons for calling stations or accessing paging zones
- Wall or desk mount (stand included)
- Connects using CAT-5e/6 cable
- 802.3af PoE compliant