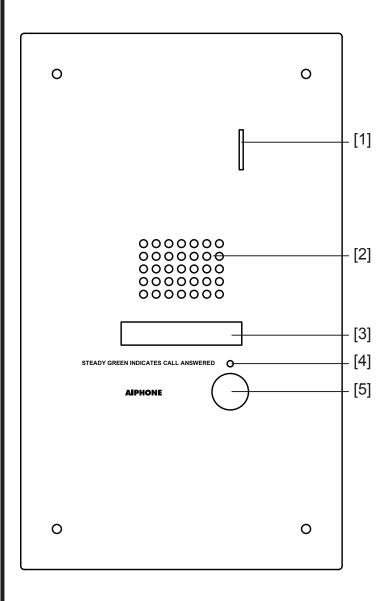

### **FEATURE CALL-OUT DEFINITIONS:**

[1] Microphone

[2] Speaker

[3] Directory card

[4] Call status indicator

[5] Call button

## **FEATURE CALL-OUTS:**