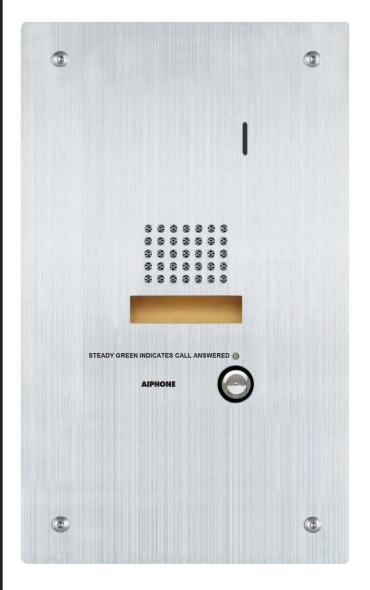

# IS-SS-CI

Stainless Steel Flush Mount Audio Door Station with Camera Input

#### **DESCRIPTION:**

The IS-SS-CI is a stainless steel flush mount audio door station, equipped with a CCTV camera input for integration of a separate camera (Analog NTSC 1Vpp ) for viewing the area where the unit is located.

The unit is made of stainless steel and includes tamper resistant screws.

The IS-SS-CI is compatible with the IS series communication system. Wiring is CAT-5e or CAT-6 to the designated exchange unit (IS-CCU, IS-SCU).