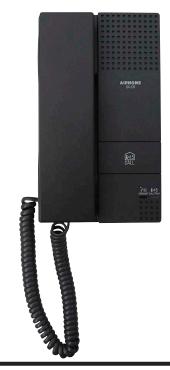

The IS-RS is a handset style, wall mount, audio only sub station. It connects to the IS-CCU, IS-SCU, or IS-RCU units using CAT-5e/6 cable. It can be used hands-free with the internal speaker or can be tied to an external 8 ohm speaker. The IS-RS is powered by the system.

#### **IS-RS FEATURES:**

- Dry contact output (lock, strobe, etc.)
- Contact input (sensor, etc.)
- 8Ω output for external speaker for receiving communication from the master station and paging announcements
- Handset for privacy or hands-free VOX
- · Indoor use only
- Surface mount