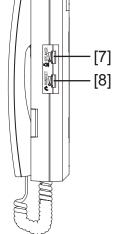

### FEATURE CALL-OUT:

| FEATURE CALL-OUT DEFINITIONS:             | SPECIFICATIONS                                                               | :                                                                                                                                             |
|-------------------------------------------|------------------------------------------------------------------------------|-----------------------------------------------------------------------------------------------------------------------------------------------|
| [1] Handset                               | Power Source:<br>Communication:                                              | Supplied from IS-CCU/SCU/RCU                                                                                                                  |
| [2] Speaker                               | IS-SS<br>IS-RS                                                               | Open voice hands-free<br>Handset: simultaneous comm.                                                                                          |
| [3] Call button                           |                                                                              | Hands-free: VOX or PTT                                                                                                                        |
| [4] Transmit LED (red)                    | Mounting:<br>IS-SS                                                           | Flush mount (box included)                                                                                                                    |
| [5] Call/Talk LED (red)                   | IS-RS Surface directly to wall or box<br>Front Panel Housing:                |                                                                                                                                               |
| [6] Microphone                            | IS-SS<br>IS-RS                                                               | Stainless steel<br>Flame resistant ABS resin                                                                                                  |
| [7] Speaker receive volume control (0-10) | Temperature:<br>IS-SS<br>IS-RS                                               | 14-140°F (-10-60°C)<br>32-104°F (0-40°C)                                                                                                      |
| [8] Handset receive volume control (0-10) | Dimensions:<br>IS-SS<br>IS-RS<br>Weight:<br>IS-SS<br>IS-SS back box<br>IS-RS | 10-7/16"H x 5-15/16"W x 1-5/8"D<br>7-7/8"H x 4-5/8"W x 2-9/16"D<br>Approx. 1.81lbs (820g)<br>Approx. 1.32lbs (600g)<br>Approx. 1.17lbs (530g) |