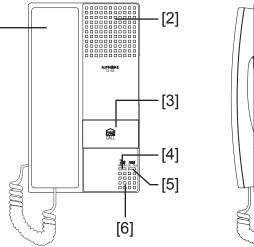

### FEATURE CALL-OUT:

| FEATURE CALL-OUT DEFINITIONS:             | SPECIFICATIONS                                                               | :                                                                                                                                             |
|-------------------------------------------|------------------------------------------------------------------------------|-----------------------------------------------------------------------------------------------------------------------------------------------|
| [1] Handset                               | Power Source:<br>Communication:                                              | Supplied from IS-CCU/SCU/RCU                                                                                                                  |
| [2] Speaker                               | IS-SS<br>IS-RS                                                               | Open voice hands-free<br>Handset: simultaneous comm.                                                                                          |
| [3] Call button                           |                                                                              | Hands-free: VOX or PTT                                                                                                                        |
| [4] Transmit LED (red)                    | Mounting:<br>IS-SS                                                           | Flush mount (box included)                                                                                                                    |
| [5] Call/Talk LED (red)                   | IS-RS Surface directly to wall or box<br>Front Panel Housing:                |                                                                                                                                               |
| [6] Microphone                            | IS-SS<br>IS-RS                                                               | Stainless steel<br>Flame resistant ABS resin                                                                                                  |
| [7] Speaker receive volume control (0-10) | Temperature:<br>IS-SS<br>IS-RS                                               | 14-140°F (-10-60°C)<br>32-104°F (0-40°C)                                                                                                      |
| [8] Handset receive volume control (0-10) | Dimensions:<br>IS-SS<br>IS-RS<br>Weight:<br>IS-SS<br>IS-SS back box<br>IS-RS | 10-7/16"H x 5-15/16"W x 1-5/8"D<br>7-7/8"H x 4-5/8"W x 2-9/16"D<br>Approx. 1.81lbs (820g)<br>Approx. 1.32lbs (600g)<br>Approx. 1.17lbs (530g) |