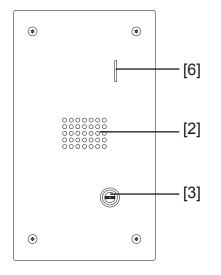

### FEATURE CALL-OUT:

| FEATURE CALL-OUT DEFINITIONS:             | SPECIFICATIONS                                                               | :                                                                                                                                             |
|-------------------------------------------|------------------------------------------------------------------------------|-----------------------------------------------------------------------------------------------------------------------------------------------|
| [1] Handset                               | Power Source:<br>Communication:                                              | Supplied from IS-CCU/SCU/RCU                                                                                                                  |
| [2] Speaker                               | IS-SS<br>IS-RS                                                               | Open voice hands-free<br>Handset: simultaneous comm.                                                                                          |
| [3] Call button                           |                                                                              | Hands-free: VOX or PTT                                                                                                                        |
| [4] Transmit LED (red)                    | Mounting:<br>IS-SS                                                           | Flush mount (box included)                                                                                                                    |
| [5] Call/Talk LED (red)                   | IS-RS Surface directly to wall or box<br>Front Panel Housing:                |                                                                                                                                               |
| [6] Microphone                            | IS-SS<br>IS-RS                                                               | Stainless steel<br>Flame resistant ABS resin                                                                                                  |
| [7] Speaker receive volume control (0-10) | Temperature:<br>IS-SS<br>IS-RS                                               | 14-140°F (-10-60°C)<br>32-104°F (0-40°C)                                                                                                      |
| [8] Handset receive volume control (0-10) | Dimensions:<br>IS-SS<br>IS-RS<br>Weight:<br>IS-SS<br>IS-SS back box<br>IS-RS | 10-7/16"H x 5-15/16"W x 1-5/8"D<br>7-7/8"H x 4-5/8"W x 2-9/16"D<br>Approx. 1.81lbs (820g)<br>Approx. 1.32lbs (600g)<br>Approx. 1.17lbs (530g) |