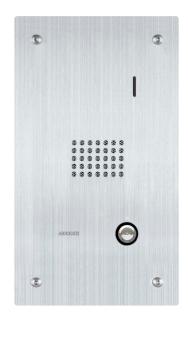

#### **DESCRIPTION:**

The IS-SS is a stainless steel, flush mount audio only door station and is both vandal and weather resistant. It connects to the IS-CCU, IS-SCU, or IS-RCU using CAT-5e/6 cable. There is a built in dry contact for door release (24V AC/DC, 500mA). The IS-SS is powered by the system.

#### **IS-SS FEATURES:**

- Dry contact for door release (24V AC/DC 500mA)
- Weather and Vandal resistant
- For indoor or outdoor use
- Stainless steel
- Flush mount