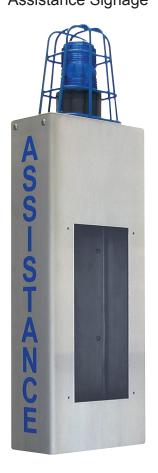

## -INSTRUCTIONS-

The IS-WBCA wall box comes with "ASSISTANCE" in reflective blue lettering on both sides of the box. A blue beacon/strobe is mounted on top enclosed in a vandal resistant cage.

The IS-WBCE wall box comes with "EMERGENCY" in reflective red lettering on both sides of the box. A blue beacon/strobe is mounted on top enclosed in a vandal resistant cage.

IS-WBCA
Wall box with
Light Cage and Blue
Assistance Signage

IS-WBCE
Wall box with
Light Cage and Red
Emergency Signage