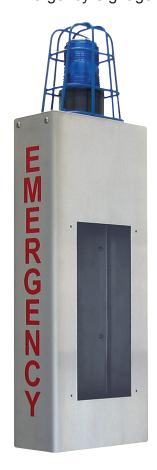

## -INSTRUCTIONS-

The IS-WBCA wall box comes with "ASSISTANCE" in reflective blue lettering on both sides of the box. A blue beacon/strobe is mounted on top enclosed in a vandal resistant cage.

The IS-WBCE wall box comes with "EMERGENCY" in reflective red lettering on both sides of the box. A blue beacon/strobe is mounted on top enclosed in a vandal resistant cage.

IS-WBCA
Wall box with
Light Cage and Blue
Assistance Signage

IS-WBCE
Wall box with
Light Cage and Red
Emergency Signage