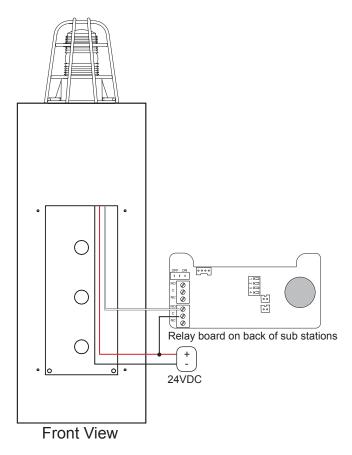

Connect the red and black wires from the beacon / strobe to a 24V DC power supply. Red to positive and black to negative. Connect the white trigger wire to the N/O side of relay 2 on the sub station. Connect a wire between the common of relay 2 and the positive terminal of the 24V DC power supply. See the sub station's installation manual for its complete wiring and dip switch setting options.