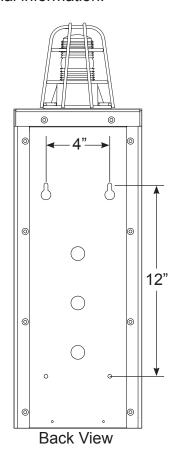

Secure the wall box to any flat surface using mounting hardware suitable for the surface you are mounting to. Top mounting holes are 4" apart and top to bottom mounting holes are 12" apart. There are 3 knockouts on the back and 2 underneath for routing wire.