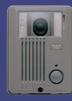

## Add a door station outside...

JF-DV Door Station, zinc die cast, surface mount

JF-DA Door Station, plastic cover, surface mount H: 5-1/8" x W: 3-7/8" x D: 1-9/16"

Door Station, plastic cover, surface mount H: 5-1/8" x W: 3-7/8" x D: 1-1/8"

JF-DVF Door Station. stainless steel. flush mount H: 8-1/4" x W: 5-5/16" x D: 1-3/4"

Door Stations with Embedded Card Readers, stainless steel, flush mount

JF-DVF-HID Embedded HID<sup>®</sup> ProxPoint<sup>®</sup> Plus proximity card reader