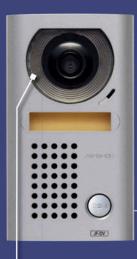

JF-DVF Door Station. stainless steel. flush mount H: 8-1/4" x W: 5-5/16" x D: 1-3/4"

Door Stations with Embedded Card Readers, stainless steel, flush mount

JF-DVF-HID Embedded HID<sup>®</sup> ProxPoint<sup>®</sup> Plus proximity card reader