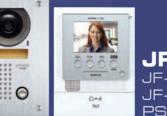

# Get started with Easy-to-Install Boxed Sets!

JF-DV Door Station H: 6-13/16" x W: 3-7/8" x D: 1-1/16"

Series

2 Wires

RY-3DL

2 Wires

Electric Door Strike Selective Door Release Adaptor

> 2 Wires PS-1820UL

Power Supply 18V DC, 2A

UF-DV

JFS-2AEDV Includes: JF-DV - Door Station JF-2MED - Inside Master Station PS-1820UL - Power Supply

JFS-2AEDF Includes: JF-DVF - Door Station JF-2MED - Inside Master Station PS-1820UL - Power Supply