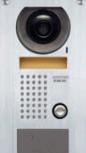

# Get started with Easy-to-Install Boxed Sets!

JF-DV Door Station H: 6-13/16" x W: 3-7/8" x D: 1-1/16"

Series

2 Wires

RY-3DL

2 Wires

Electric Door Strike Selective Door Release Adaptor

> 2 Wires PS-1820UL

## Add a door station outside...

JF-DV Door Station, zinc die cast, surface mount

JF-DA Door Station, plastic cover, surface mount H: 5-1/8" x W: 3-7/8" x D: 1-9/16"

Door Station, plastic cover, surface mount H: 5-1/8" x W: 3-7/8" x D: 1-1/8"