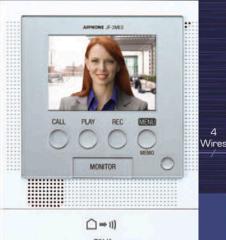

# Identify visitors safely from inside

TALK

JF-2MED Master Station H: 7" x W:

AIFHONE JF-2MED

Only 2 wires to connect between door station and master station.

All Call

Send a call out to all

inside stations with

1-button answer back.