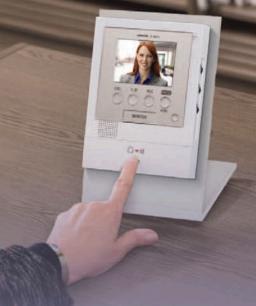

Distributed by:

**AC-10S** MKW-F Access Control Keypad, die cast to match JF-DV Plate for JF-DV

RY-3DL **RY-18L** Form C Door Selective Door Release Adaptor (1 per door)

MCW-S/A Monitor Desk Stand

0=11

TALK