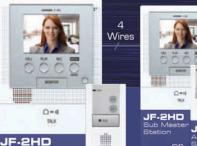

### Expand inside...

₩7\*x₩5-5/16\*x № 1-1/16\* JF-2SD

or

JE-250

Sub Master Station H: 6-5/16" x W: 3-9/16" x D: 1"