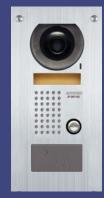

## Add a door station outside...

JF-DV Door Station, zinc die cast, surface mount

JF-DA Door Station, plastic cover, surface mount H: 5-1/8" x W: 3-7/8" x D: 1-9/16"

Door Station, plastic cover, surface mount H: 5-1/8" x W: 3-7/8" x D: 1-1/8"

JF-DVF Door Station. stainless steel. flush mount H: 8-1/4" x W: 5-5/16" x D: 1-3/4"

Door Stations with Embedded Card Readers, stainless steel, flush mount

JF-DVF-HID Embedded HID<sup>®</sup> ProxPoint<sup>®</sup> Plus proximity card reader