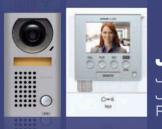

Power Supply 18V DC, 2A

UF-DV

JFS-2AEDV Includes: JF-DV - Door Station JF-2MED - Inside Master Station PS-1820UL - Power Supply

JFS-2AEDF Includes: JF-DVF - Door Station JF-2MED - Inside Master Station PS-1820UL - Power Supply

# Identify visitors safely from inside

TALK

JF-2MED Master Station H: 7" x W: