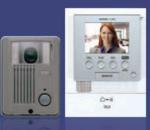

Power Supply 18V DC, 2A

UF-DV

JFS-2AEDV Includes: JF-DV - Door Station JF-2MED - Inside Master Station PS-1820UL - Power Supply

JFS-2AEDF Includes: JF-DVF - Door Station JF-2MED - Inside Master Station PS-1820UL - Power Supply

# Identify visitors safely from inside

TALK

JF-2MED Master Station H: 7" x W: