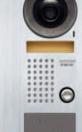

## Add a door station outside...

JF-DV Door Station, zinc die cast, surface mount

JF-DA Door Station, plastic cover, surface mount H: 5-1/8" x W: 3-7/8" x D: 1-9/16"

Door Station, plastic cover, surface mount H: 5-1/8" x W: 3-7/8" x D: 1-1/8"