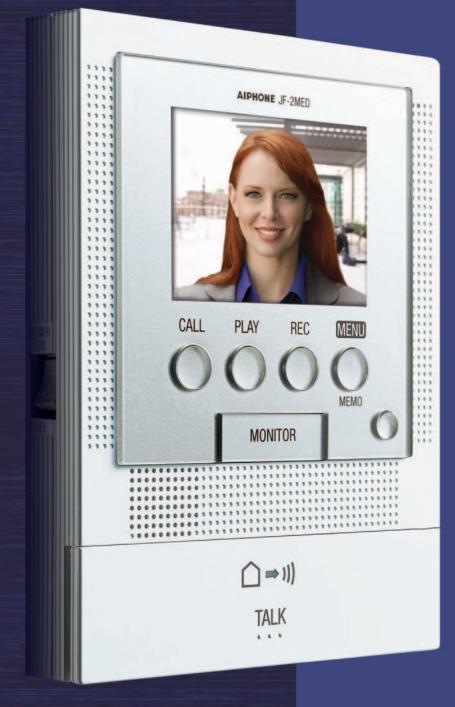

# Identify visitors safely from inside

TALK

JF-2MED Master Station H: 7" x W:

#### **Picture Memory**

Automatically record images of visitors who press the CALL button or manually record images anytime by pressing the REC button.

#### • Voice Memo

PLAY

MONITOR

CALL

REC

Easily record and play back a short message for someone or a reminder for yourself using the Voice Memo feature. Up to 3 voice memos at 15 seconds each can be recorded.

AIFHONE JF-2MED

Only 2 wires to connect between door station and master station.

All Call

Send a call out to all

inside stations with

1-button answer back.

#### Auto LED illumination

When environmental conditions are dim, these LEDs automatically turn on so visitors can still be seen, even in the dark.

#### Custom Entrance Messages

Remain anonymous. Pre-record up to 2 audio messages to be manually played at a door station when anyone inside chooses not to be identified.

#### Monitor Activities Outside

Discreetly keep an eye out for suspicious behavior through the door station lens.

#### Hands-free Communication

Simply push the button for VOX communication or hold down for Push-to-Talk.