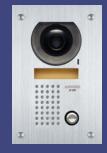

## Add a door station outside...

JF-DV Door Station, zinc die cast, surface mount

JF-DA Door Station, plastic cover, surface mount H: 5-1/8" x W: 3-7/8" x D: 1-9/16"

Door Station, plastic cover, surface mount H: 5-1/8" x W: 3-7/8" x D: 1-1/8"

JF-DVF Door Station. stainless steel. flush mount H: 8-1/4" x W: 5-5/16" x D: 1-3/4"

Door Stations with Embedded Card Readers, stainless steel, flush mount

JF-DVF-HID Embedded HID<sup>®</sup> ProxPoint<sup>®</sup> Plus proximity card reader