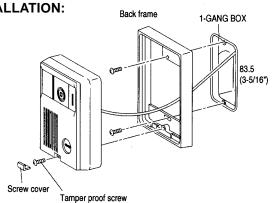

## MOUNTING & INSTALLATION:

#### **FEATURES:**

- Weather resistant for outdoor use
- Wide angle color camera
- Call button rings chime at inside monitor
- Audio and video activate when door calls in
- Hands free communication when master answers
- Built-in illumination for low light conditions
- External light with automatic activation can be added
- Compact surface mount design
- Mounts to 1-gang box or ring
- Simple 2-wire hook-up