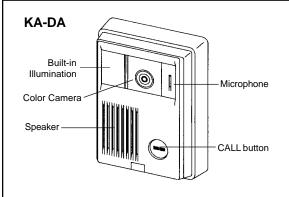

# KA-DA

#### **DESCRIPTION:**

The KA-DA is a color video door station designed for use with the Aiphone KA series video entry system. It features a wide angle color CCD camera with built-in illumination for low light conditions. The call button on the KA-DA turns on the internal monitor and activates a four-stroke chime. Audio communication at the door station is hands free.

#### **FEATURES:**

- Weather resistant for outdoor use
- Wide angle color camera
- Call button rings chime at inside monitor
- Audio and video activate when door calls in
- Hands free communication when master answers
- Built-in illumination for low light conditions
- External light with automatic activation can be added
- Compact surface mount design
- Mounts to 1-gang box or ring
- Simple 2-wire hook-up