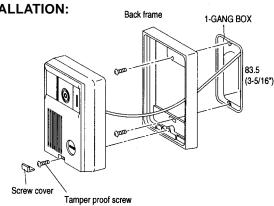

ideo entry system. It features a color CCD camera with built in illumination for low light viewing, and can be tilted vertically up to 40 degrees, and is controlled by the inside monitor. A call button on the KA-DAR turns on the internal monitor and activates a four-stroke chime. Audio communication at the door station is hands free.

#### **KA-DAR FEATURES:**

- Color camera with vertical tilt feature
- Weather resistant for outdoor use
- Call button rings chime at inside monitor
- Audio and video activate when door calls in
- Hands free communication when master answers
- Built-in illumination for low light conditions
- External light with automatic activation can be added
- Compact surface mount design
- Mounts to 1-gang box or ring
- Simple 2-wire hook-up

## MOUNTING & INSTALLATION:



#### **SPECIFICATIONS:**

System: KA-1MRD

Power Source: 24V DC - Supplied by monitor

Operating Tempature: 14° ~ 140° F Communication: Hands free

Camera Unit: 1/4" Color CCD (Charged Coupled Device)

with DSP (Digital Signal Processor)

Image Viewing Area: 31" Vert. x 22" Horiz. at 20"

Degree of Tilt: 40 degrees

Wiring Distance: 165' w/22AWG; 330' w/18AWG

Material: ABS plastic

Color: Gray

Mounting: Surface mount
Backbox: 1-Gang box or ring
Dimensions (H x W x D): 5-1/2" x 4-1/8" x 1-5/8"