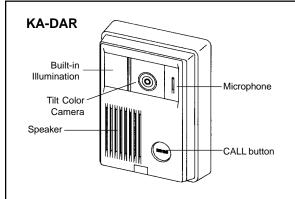

#### **DESCRIPTION:**

The KA-DAR is a color tilt video door station designed for use with the Aiphone KA series video entry system. It features a color CCD camera with built in illumination for low light viewing, and can be tilted vertically up to 40 degrees, and is controlled by the inside monitor. A call button on the KA-DAR turns on the internal monitor and activates a four-stroke chime. Audio communication at the door station is hands free.

#### **KA-DAR FEATURES:**

- Color camera with vertical tilt feature
- Weather resistant for outdoor use
- Call button rings chime at inside monitor
- Audio and video activate when door calls in
- Hands free communication when master answers
- Built-in illumination for low light conditions
- External light with automatic activation can be added
- Compact surface mount design
- Mounts to 1-gang box or ring
- Simple 2-wire hook-up