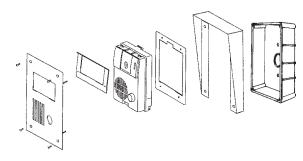

The KA-FSH flush mount housing can be added to either the KB-DAR or KC-DAR video door station. Each item is sold separately.

## MOUNTING & INSTALLATION:

#### **SPECIFICATIONS:**

Faceplate Material: Stainless Steel

Color: Polished Stainless Steel
Camera Mounting: Placed within KA-FSH Housing

Backbox: Included with KA-FSH

Cutout Dimensions (HxWxD): 7-5/16" x 5-1/32" x 2-5/8" (to mount backbox in wall)