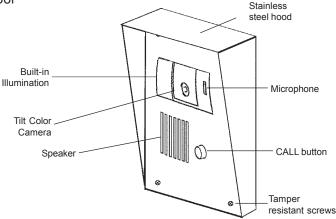

#### **DESCRIPTION:**

The KA-FSH is a flush mount stainless steel housing kit for Aiphone K-series video door stations. The housing provides greater vandal resistance for commercial or institutional applications. For further protection, a hood is included to help protect the video door station from direct rain or sunlight.

#### K-SERIES DOOR STATION FEATURES:

- Compact unit with color CCD camera and intercom
- Push button to call inside station(s)
- Tilt color camera moves up 40 degrees
- Audio and video activate at inside station(s) when call button is pressed
- Hands free communication at door
- · Built-in illumination for low light applications
- External light with automatic activation can be added
- Simple 2-wire hook up can replace existing doorbell