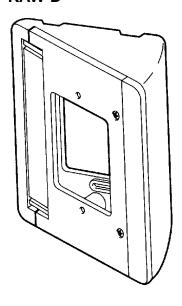

### **DESCRIPTION:**

The KAW-D is a 30° mounting box for Aiphone surface mounted video door stations. It is perfect for applications where the camera must by mounted to either the right or left of a wide doorway. The KAW-D is constructed of ABS plastic and mounts to a single gang box.

## **SPECIFICATIONS:**

Mounting: Single Gang box Material: ABS Plastic Color: Charcoal Gray

Faceplate angle: 30°

Dimensions: 5-5/8"H x 4-1/8"W

#### **FEATURES:**

- Can be installed with any Aiphone surface mount video door station
- Angles video door stations outward by 30°
- Can mount to either right or left of door
- Hinged faceplate for mounting door station
- Made of durable ABS plastic
- Mounts to a single gang box