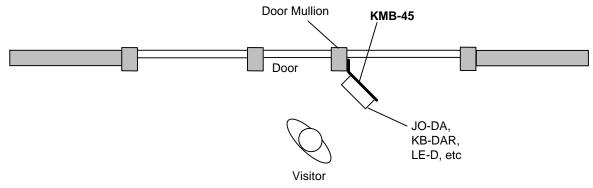

#### Package Contents

45° Angle Bracket

Installation Manual

**DESCRIPTION-**

🏵 AIPHONE

The KMB-45 is a 45° angle Mullion Mounting Bracket for installing Aiphone 1-gang audio and video door stations onto a mullion style door frame. The KMB-45 can be installed on either side of the door.

Compatible door stations: JK-DA, JF-DA, JO-DA, KB-DAR, IF-DA, LE-D

### **MOUNTING** –

- 1. Run wires through door mullion and out to where door station will be installed.
- 2. Run wires to inside of KMB-45 and mount bracket to the door frame. (Bracket mounting screws not supplied by Aiphone.)
- 3. Mount the back frame of the door station (if applicable) to the KMB-45. (Screws included with door station.)
- 4. Connect wires to the door station and secure it onto the back frame.

Mount KMB-45 to mullion. Connect wires and mount door station to face of bracket.

**\** Do not make wiring connections while the system is powered.

Aiphone Communication Systems 1700 130th Ave. N.E. Bellevue, WA 98005 (425) 455-0510 FAX (425) 455-0071