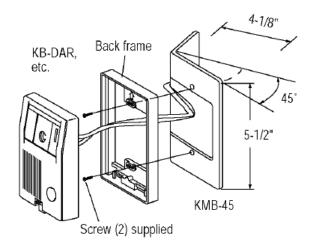

#### Package Contents

45° Angle Bracket

Installation Manual

**DESCRIPTION-**

🏵 AIPHONE

The KMB-45 is a 45° angle Mullion Mounting Bracket for installing Aiphone 1-gang audio and video door stations onto a mullion style door frame. The KMB-45 can be installed on either side of the door.

Compatible door stations: JK-DA, JF-DA, JO-DA, KB-DAR, IF-DA, LE-D

### **MOUNTING** –

- 1. Run wires through door mullion and out to where door station will be installed.
- 2. Run wires to inside of KMB-45 and mount bracket to the door frame. (Bracket mounting screws not supplied by Aiphone.)
- 3. Mount the back frame of the door station (if applicable) to the KMB-45. (Screws included with door station.)
- 4. Connect wires to the door station and secure it onto the back frame.

Mount KMB-45 to mullion. Connect wires and mount door station to face of bracket.

**\** Do not make wiring connections while the system is powered.

Aiphone Communication Systems 1700 130th Ave. N.E. Bellevue, WA 98005 (425) 455-0510 FAX (425) 455-0071