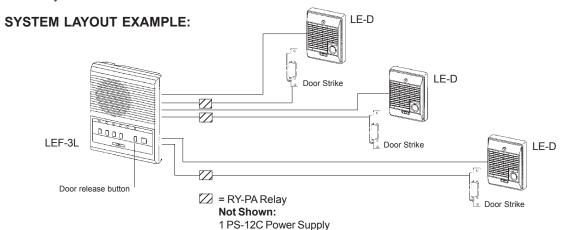

### **DESCRIPTION:**

The LEF-3L is a compact 3-call master station able to communicate with three other stations, plus selectively release doors and control external devices. CCTV cameras, lights, or other devices can be activated through a relay, which is triggered when a communication channel is selected. The master station is equipped with a door release button to activate electric strikes or magnetic locks.

A relay (RY-PA\*) is required for each external device, and can be connected to provide a momentary or maintained closure. \*RY-PA has a "normally open" output, but can be modified to "normally closed".