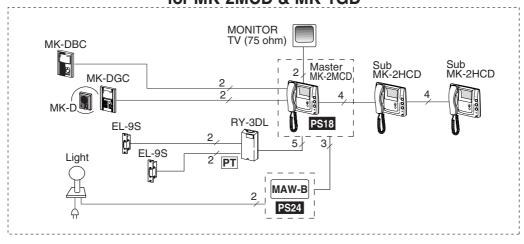

## **6-PIN CONNECTOR**

for Optional Functions

| FOR MODELS            |          | FUNCTION            | (WIRE)   |   |
|-----------------------|----------|---------------------|----------|---|
| MK-1GD, MK-1HD,       | ſ        | Ext. device control | (Gray)   |   |
| MK-2MCD, MK-2HCD      | l        | porch light, etc.   | (Gray)   |   |
| MK-2MCD               | ſ        | b1*RY-3DL           | (Orange) |   |
| WIK-ZWICD             | <u> </u> | b2*RY-3DL           | (Yellow) | _ |
| MK-1GD. MK-2MCD       | ſ        | VIDEO -             | (White)  |   |
| IVIN-TGD, IVIN-ZIVICD | <u> </u> | VIDEO +             | (Blue)   |   |
|                       |          |                     |          |   |
|                       |          |                     |          |   |
|                       |          |                     |          |   |
|                       |          |                     |          |   |

## 6PIN CONNECT OR WIRING DIAGRAM for MK-2MCD & MK-1GD

NOTE: YELLOW & ORANGE wire provides selective door release control with RY-3DL adaptor. Works for MK-2MCD only.

PS18: PS-1820DIN, PS-1820S, PS-1820UL (2A) PS24: 24V DC power supply for MAW-B or Relay locally available.