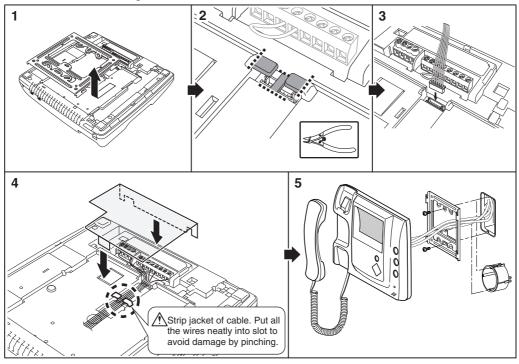

## **MOUNTING INSTRUCTIONS**

## **■** MOUNTING

- 1. Take the mounting bracket off of the monitor unit.
- 2. Cut out the cable knock-out, as shown by the dotted lines.
- 3. Plug the 6-pin connector into slot.
- 4. Connect the wires to the terminal block. Attach the protection shield.
- 5. Attach the mounting bracket to a box. Mount the monotor unit onto the bracket.