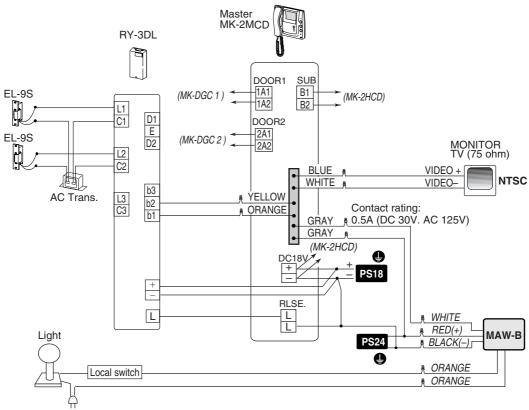

## **6-PIN CONNECTOR**

for Optional Functions

| FOR MODELS            |          | FUNCTION            | (WIRE)   |   |
|-----------------------|----------|---------------------|----------|---|
| MK-1GD, MK-1HD,       | ſ        | Ext. device control | (Gray)   |   |
| MK-2MCD, MK-2HCD      | l        | porch light, etc.   | (Gray)   |   |
| MK-2MCD               | ſ        | b1*RY-3DL           | (Orange) |   |
| WIK-ZWICD             | <u> </u> | b2*RY-3DL           | (Yellow) | _ |
| MK-1GD. MK-2MCD       | ſ        | VIDEO -             | (White)  |   |
| IVIN-TGD, IVIN-ZIVICD | <u> </u> | VIDEO +             | (Blue)   |   |
|                       |          |                     |          |   |
|                       |          |                     |          |   |
|                       |          |                     |          |   |
|                       |          |                     |          |   |

## 6PIN CONNECT OR WIRING DIAGRAM for MK-2MCD & MK-1GD

NOTE: YELLOW & ORANGE wire provides selective door release control with RY-3DL adaptor. Works for MK-2MCD only.

PS18: PS-1820DIN, PS-1820S, PS-1820UL (2A) PS24: 24V DC power supply for MAW-B or Relay locally available.