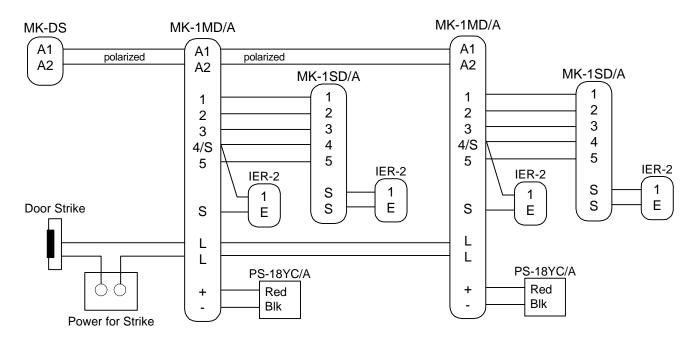

#### **WIRING DIAGRAM:**

## **Individual Components for MK Door Sentry System:**

MK-DS Video door station, fixed wide angle
MK-1MD/A Monitor/handset room station
MK-1SD/A Audio-only handset room station
IER-2 Chime extension speaker

PS-18YC/A 18V DC Power supply for MK monitor (1 ea.)

EL-9S Electric door strike

PT-1210N AC Transformer for door strike

#### STATION MOUNTING:

MK-1MD/A & MK-1SD/A:

Surface mount to wall or 1-gang box

MK-DS:

Surface mount to wall or 1-gang box

#### MK-1MD/A TERMINAL DEFINITIONS:

+ Positive 18V DC

- Negative

A1 Audio/Video

A2 Audio/Video

1 Communication to MK-1SD/A

2 Chime to MK-1SD/A

3 Power to MK-1SD/A

4/S Ground

5 Door release control

S Chime output

L Door release control

L Door release control (N/O dry closure)