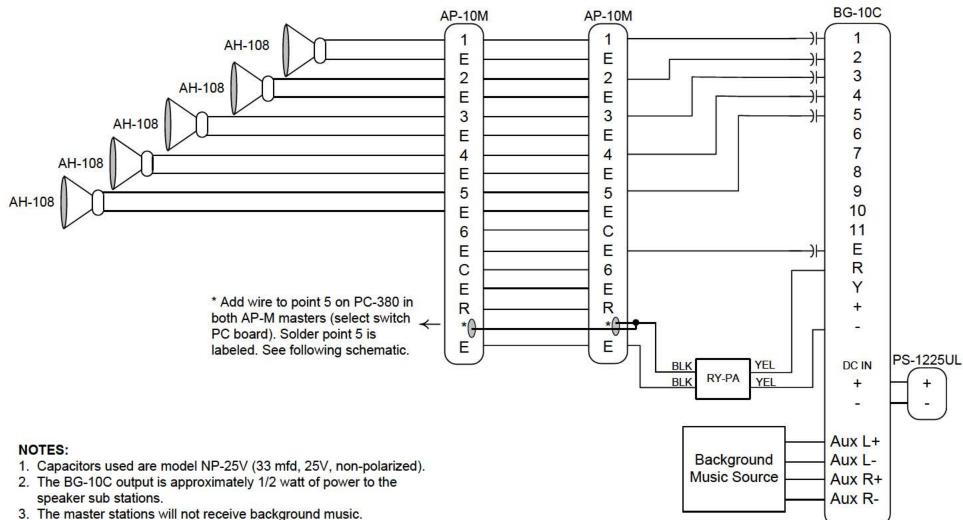

SYSTEM/MODEL: AP-M

MODIFICATION: Background music through an AP-M system

DIFFICULTY LEVEL: 4 - Moderate/hard - Internal connection or component addition.

COMPONENTS REQUIRED 1. BG-10C: BGM adapter

2. PS-12F: 12V DC, 2.5A power supply

3. RY-PA: 12V DC relay

4. NP-25V: One per sub requiring background music, plus one for the "E" terminal.

5. BGM source

**INSTR/OPERATIONS** Connect equipment according to following drawing.

Music will mute to all stations when the master activates any station.

**REFERENCE DRAWING #**: 0698-017, 381-017

Aiphone's product warranty applies to products properly modified using these instructions. However, if a unit is damaged as a result of improper modification, the warranty does not apply.

## **AP-10M WITH BACKGROUND MUSIC USING THE BG-10C**

4. If the volume on the BG-10C is turned up too loud, distortion may occur, or the LED's may illuminate on the master station.

Drawing Name: 017-APM-BGM inpt Drawing # 0698-017 Schematic #381-017

## BACKGROUND MUSIC THROUGH AN AP-M SYSTEM