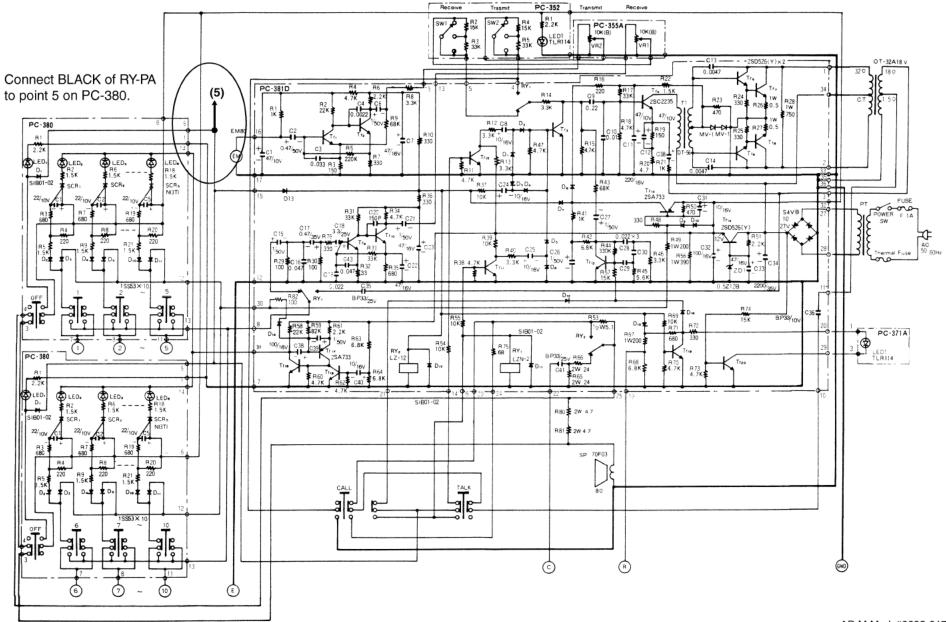

25V: One per sub requiring background music, plus one for the "E" terminal.

5. BGM source

**INSTR/OPERATIONS** Connect equipment according to following drawing.

Music will mute to all stations when the master activates any station.

**REFERENCE DRAWING #**: 0698-017, 381-017

Aiphone's product warranty applies to products properly modified using these instructions. However, if a unit is damaged as a result of improper modification, the warranty does not apply.

## **AP-10M WITH BACKGROUND MUSIC USING THE BG-10C**



4. If the volume on the BG-10C is turned up too loud, distortion may occur, or the LED's may illuminate on the master station.

Drawing Name: 017-APM-BGM inpt Drawing # 0698-017 Schematic #381-017

## BACKGROUND MUSIC THROUGH AN AP-M SYSTEM

## **AP-10M Schematic Diagram**