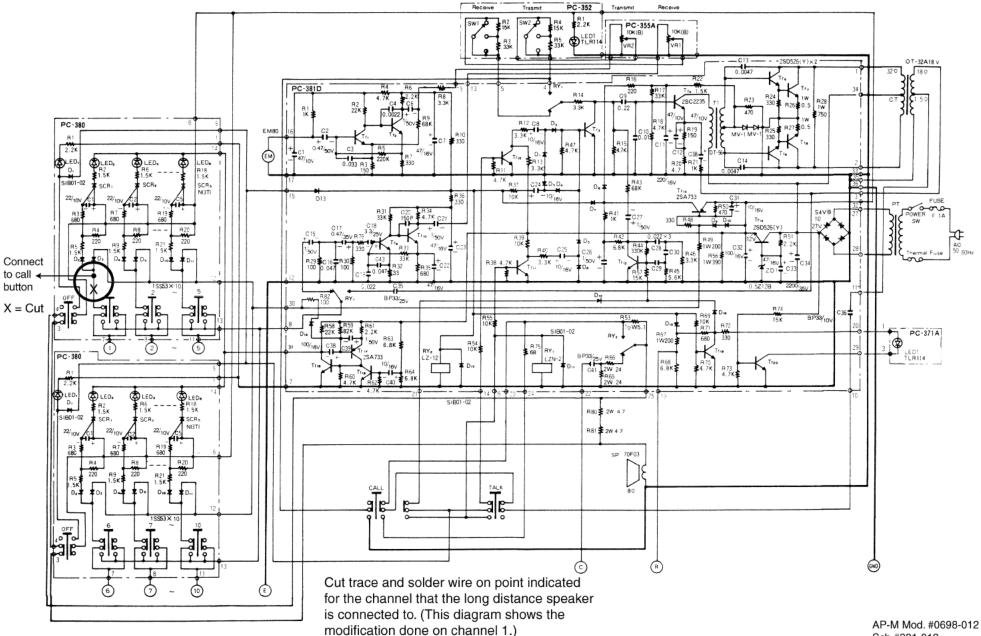

nal connection or component addition.

COMPONENTS REQUIRED 1. Capacitors:

One: NP 33 µfd, 25V

One: 10 µfd, 16V

- 2. Resistors: One: 5.1 ohm, 2W
- 3. Transformers: 8 ohm to 70V
- 4. SA-1: Surge arrestor

INSTR/OPERATIONS 1. See diagram for complete hook- up information

2. Wire from call button will be connected to a point inside the master station. See schematic.

**REFERENCE DRAWING #**: 0698-012, 381-012

Aiphone's product warranty applies to products properly modified using these instructions. However, if a unit is damaged as a result of improper modification, the warranty does not apply.

## **AP-M LONG DISTANCE COMMUNICATION**



Drawing Name: 012-APM-Long Dist Drawing # 0698-012 Schematic # 381-012

## LONG DISTANCE COMMUNICATION WITH AP-M SYSTEM

## **AP-10M Schematic Diagram**



Sch #381-012