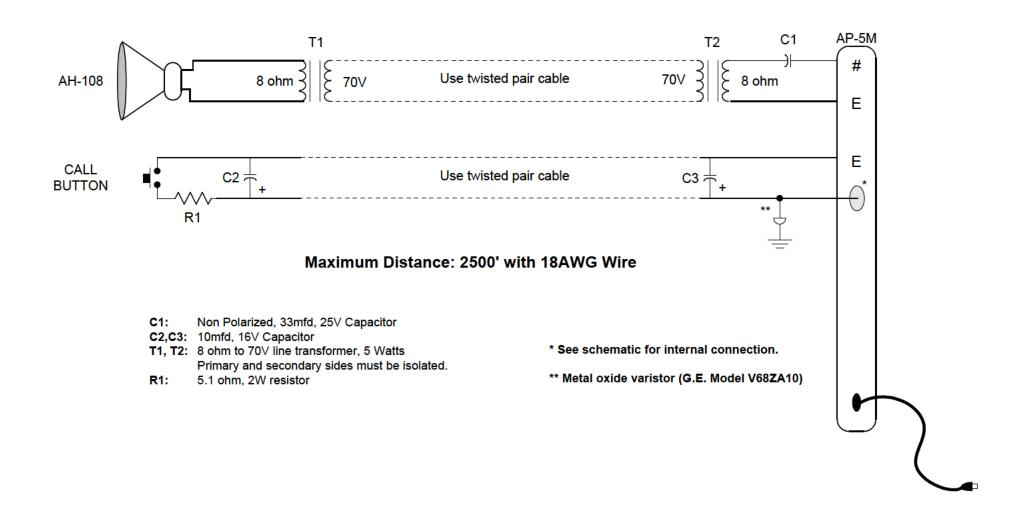

SYSTEM/MODEL: AP-M

MODIFICATION: Long distance communication (2500' max.)

DIFFICULTY LEVEL: 4 - Moderate/hard - Internal connection or component addition.

COMPONENTS REQUIRED 1. Capacitors:

One: NP 33 µfd, 25V

One: 10 µfd, 16V

- 2. Resistors: One: 5.1 ohm, 2W
- 3. Transformers: 8 ohm to 70V
- 4. SA-1: Surge arrestor

INSTR/OPERATIONS 1. See diagram for complete hook- up information

2. Wire from call button will be connected to a point inside the master station. See schematic.

**REFERENCE DRAWING #**: 0698-012, 381-012

Aiphone's product warranty applies to products properly modified using these instructions. However, if a unit is damaged as a result of improper modification, the warranty does not apply.

## **AP-M LONG DISTANCE COMMUNICATION**

Drawing Name: 012-APM-Long Dist Drawing # 0698-012 Schematic # 381-012

## LONG DISTANCE COMMUNICATION WITH AP-M SYSTEM