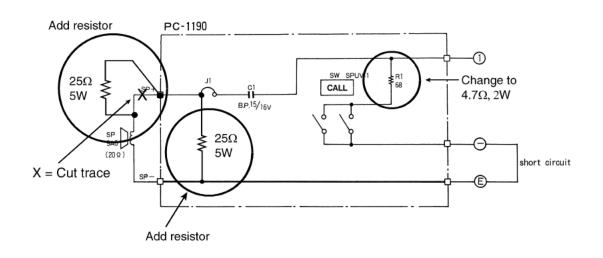

SYSTEM/MODEL: AP-M

MODIFICATION: Using an LE series sub station with the AP-M system

**DIFFICULTY LEVEL**: 4 - Moderate/hard - Internal connection or component addition.

COMPONENTS REQUIRED 1. Resistors: 25 to 37 ohm, 5W, two each per sub station.

2. Resistor: 5 ohm, 2W, one per sub station (LE-A/AN only)

INSTR/OPERATIONS 1. Replace and add resistors as shown on the following schematics.

2. NOTE: If PRIVACY is required on a sub station with the AP-M, use the LE-AN (surface mount) or LE-BN (semi-flush mount) sub stations, and perform this modification.

REFERENCE DRAWING #: 0698-006, 333-006

## **LE-SERIES SUB STATION WITH AP-M SYSTEM**

■ LE-A

LE-D Door Station (PC-333A) LE-DA Door Station (PC-408B, same as below)

## NOTES:

- 1. Add resistors as shown above.
- 2. Jumper between E and terminals must remain attached.
- 3. Volume level to sub stations will be lower than the volume to a horn speaker.