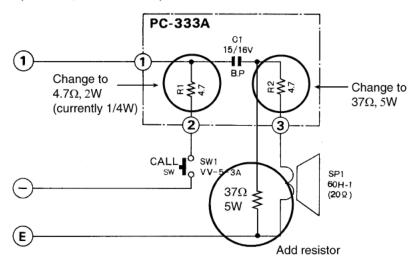

SYSTEM/MODEL: AP-M

MODIFICATION: Using an LE series sub station with the AP-M system

**DIFFICULTY LEVEL**: 4 - Moderate/hard - Internal connection or component addition.

COMPONENTS REQUIRED 1. Resistors: 25 to 37 ohm, 5W, two each per sub station.

2. Resistor: 5 ohm, 2W, one per sub station (LE-A/AN only)

INSTR/OPERATIONS 1. Replace and add resistors as shown on the following schematics.

2. NOTE: If PRIVACY is required on a sub station with the AP-M, use the LE-AN (surface mount) or LE-BN (semi-flush mount) sub stations, and perform this modification.

REFERENCE DRAWING #: 0698-006, 333-006

## **LE-SERIES SUB STATION WITH AP-M SYSTEM**

■ LE-A

LE-D Door Station (PC-333A) LE-DA Door Station (PC-408B, same as below)

## NOTES:

- 1. Add resistors as shown above.
- 2. Jumper between E and terminals must remain attached.
- 3. Volume level to sub stations will be lower than the volume to a horn speaker.