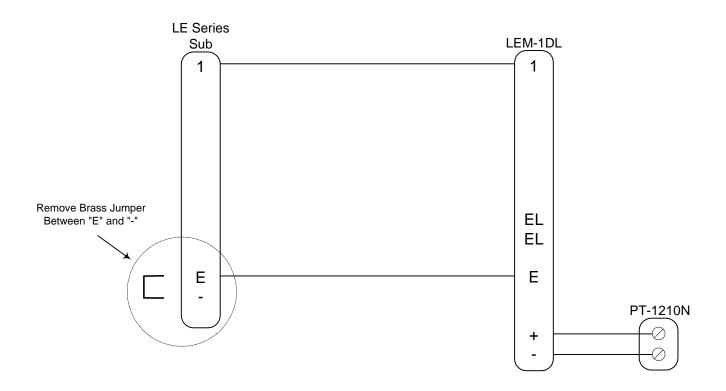

| SYSTEM/MODEL:        | LEM                                                                     |
|----------------------|-------------------------------------------------------------------------|
| MODIFICATION:        | Eliminate call tone on the LEM-1DL                                      |
| DIFFICULTY LEVEL:    | 1 - Easy - Wire connection only.                                        |
| COMPONENTS REQUIRED: | None                                                                    |
|                      |                                                                         |
|                      |                                                                         |
|                      |                                                                         |
|                      |                                                                         |
|                      |                                                                         |
|                      |                                                                         |
| INSTR/OPERATIONS:    | 1. Remove brass jumper between the "E" and "-" on the door/sub station. |
|                      |                                                                         |
|                      |                                                                         |
|                      |                                                                         |
|                      |                                                                         |
|                      |                                                                         |
|                      |                                                                         |
|                      |                                                                         |

## **MODIFICATION DIAGRAM**

## **ELIMINATING CALL TONE ON LEM-1DL**