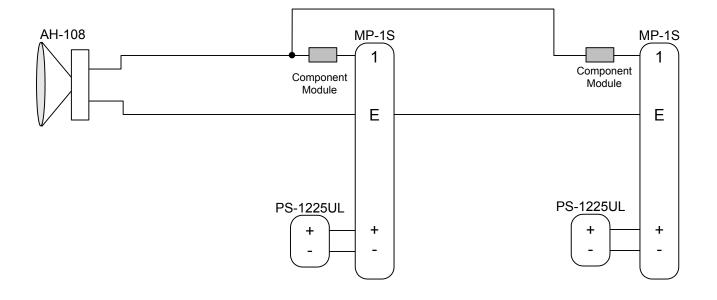

SYSTEM/MODEL: MP-S

**MODIFICATION**: Dual master system with one remote speaker (MP-1S)

DIFFICULTY LEVEL: 2 - Easy/moderate - Component connection to external points.

COMPONENTS REQUIRED 1. DAK-2S: Dual master adapter kit

2. PS-1225: 12V DC power supply, one per master

INSTR/OPERATIONS: 1. Install components as shown on the following diagram.

2. Only one master can be used at a time. If two masters have the press the TALK button at the same time, a loud feedback tone will be heard. The second master must press OFF to prevent this from occuring.

3. Sub station will call both masters simultaneously and either master can answer the call.

REFERENCE DRAWING #: 1198-501

Aiphone's product warranty applies to products properly modified using these instructions. However, if a unit is damaged as a result of improper modification, the warranty does not apply.

## NOTES:

- 1. Install the bare wire end of the DAK-2S component modules to "1" terminal of the MP-1S masters.
- 2. Only one master can be used at a time.
- 3. Each master MUST have its own power supply. Otherwise,

ground loop feedback will occur when either master station is on.