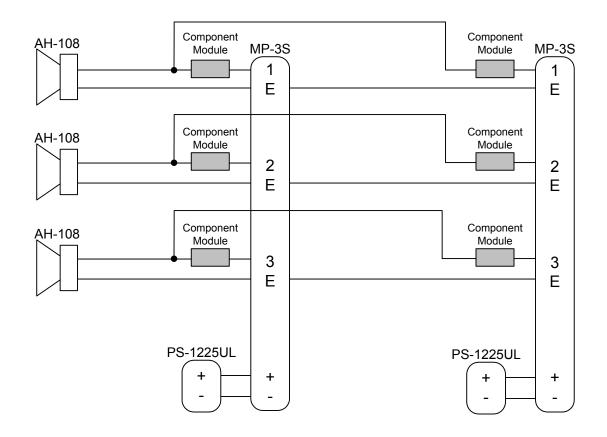

SYSTEM/MODEL: MP-S

**MODIFICATION**: Dual master connection to remote speakers (MP-3S)

**DIFFICULTY LEVEL**: 2 - Easy/moderate - Component connection to external points.

COMPONENTS REQUIRED: 1. DAK-2S: Dual master adapter kit, one per sub station on the system.

2. PS-12C: 12V DC power supply, one per master

INSTR/OPERATIONS: 1. Install components as shown on the following diagram.

- 2. Only one master can be used at a time. If two masters have the same station selected and one presses the TALK button, a loud feedback tone will be heard. The second master must press OFF to prevent this from occuring.
- 3. Sub station will call both masters simultaneously and either master can answer the calling station.

## **DUAL MASTER MP-3S SYSTEM**

## NOTES:

- 1. Install the bare wire end of the DAK-2S component modules to the "#" terminal (1, 2, 3) of the master stations.
- 2. Only one master can be used at a time.
- 3. Each master MUST have its own power supply. Otherwise, ground loop feedback will occur when either master station is on.