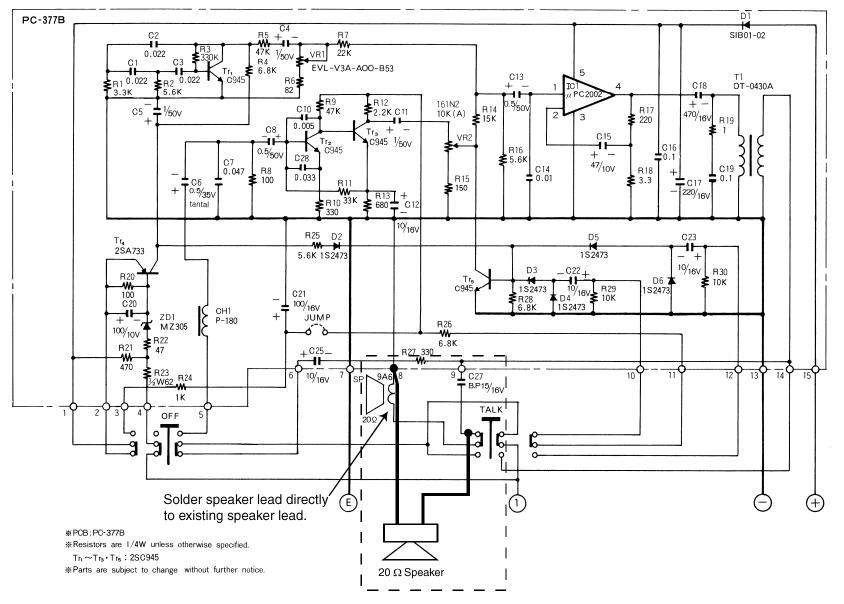

SYSTEM/MODEL: MP-S

MODIFICATION: Installing an external monitoring speaker

DIFFICULTY LEVEL: 4 - Moderate/hard - Internal connection or component addition.

**COMPONENTS REQUIRED** 1. 20 ohm speaker (i.e. Aiphone IER-2 or SP-20N)

INSTR/OPERATIONS: 1. Install additional speaker leads to points shown on schematic.

2. One lead connects to existing internal speaker lead, where it is connected to the negative side of C12.

3. Other lead connects to one side of the talk switch as shown on the schematic.

Note: The remote monitoring speaker will broadcast both the transmit and receive communication from the master station. The volume level will be determined by setting of the master's volume control.

**REFERENCE DRAWING #**: 1198-510, 377-510