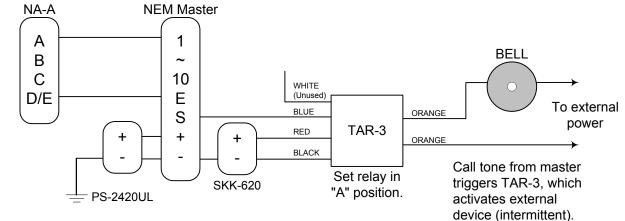

B. TAR-3 Relay (w/SKK-620)

**INSTR/OPERATIONS:** 1. Device selected determines hook-up requirements. See diagram for complete information.

**REFERENCE DRAWING #:** 0998-626

Aiphone's product warranty applies to products properly modified using these instructions. However, if a unit is damaged as a result of improper modification, the warranty does not apply.

## METHODS FOR CALL EXTENSION ON THE NEM SYSTEM

A) SINGLE IER-2 CALL EXTENSION SPEAKER

B) CALL EXTENSION USING THE TAR-3 RELAY AND AN EXTERNAL DEVICE