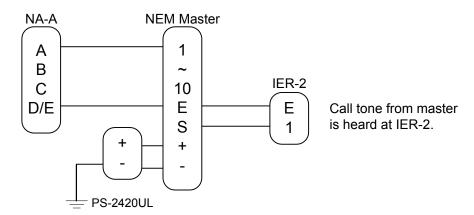

SYSTEM/MODEL: NEM

MODIFICATION: Call extension on the NEM system

DIFFICULTY LEVEL: 2 - Easy/moderate - Component connection to external points.

**COMPONENTS REQUIRED:** 1. Appropriate call extension device. (See diagram) A. IER-2 Chime Extension Speaker

## METHODS FOR CALL EXTENSION ON THE NEM SYSTEM

A) SINGLE IER-2 CALL EXTENSION SPEAKER

B) CALL EXTENSION USING THE TAR-3 RELAY AND AN EXTERNAL DEVICE