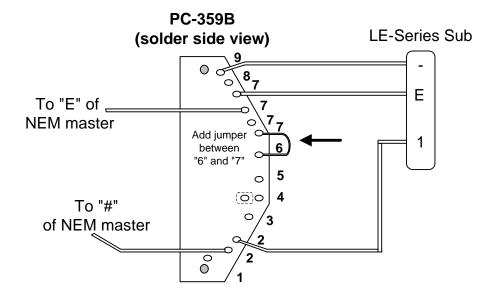

2. PC-359B: Call holding PC board

**INSTR/OPERATIONS:** 1. See drawing for connection of PC-359B to sub station.

- 2. This modification will allow any LE series sub station to be incorporated into the NEM system. The PC-359B call holding circuit board cannot be mounted in all LE sub stations, however it should be located near the sub station.
- 3. When the call button on the sub is pressed, the LED light on the NEM master will remain lit until the call is answered.

REFERENCE DRAWING #: 0998-621

## USING LE-SERIES SUB STATIONS ON THE NEM SYSTEM

(with the PC-359B Call Holding Circuit Board per sub)

## Notes:

- 1. The PC-359B must be installed outside of the sub station.
- 2. When installing, protect the PC board from surfaces that will cause it to short out or be damaged.
- 3. The wires connecting to the PC-359B require soldering directly onto the board.
- 4. Any LE or LS-series sub or door station can be incorporated into the NEM system by installing the PC-359B in the above manner.