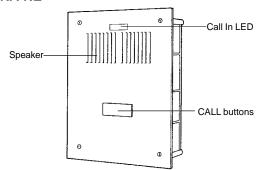

#### NA-NE

#### **NA-NE FEATURES:**

- Push button to call master station
- Latching tone and light at master until answered
- Call-in LED on sub remains illuminated until call is answered by master
- Wall mount
- Flush mounts into provided box
- Optional surface mount box (NBX-2) available
- Pre-tone when master calls any sub

Common Specifications, plus:

Mounting: Flush mount into provided box

Dimensions: 6-1/4" x 8-5/8" x 2-5/8"