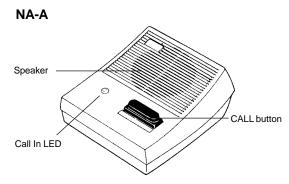

## **NA-A FEATURES:**

- Push button to call master station
- Latching tone and light at master until answered
- Call-in LED on sub remains illuminated until call is answered by master
- Hands free communication when master answers
- Desk or wall mount
- Mounts to 1-gang box or ring (wall mount)
- Pre-tone when master calls any sub