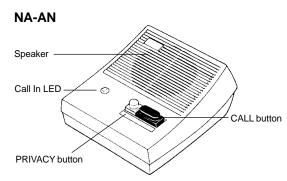

## **NA-AN FEATURES:**

- Privacy feature blocks unwanted monitoring from master
- Push button to call master station
- · Latching tone and light at master until answered
- Call-in LED on sub remains illuminated until call is answered by master
- Desk or wall mount
- Mounts to 1-gang box or ring (wall mount)
- Pre-tone when master calls any sub

## Common Specifications, plus:

Privacy button to prevent monitoring.