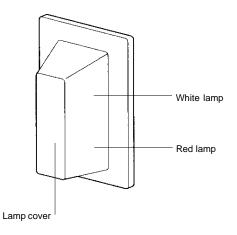

Mounted into a standard 1-gang box, the corridor lamp displays a white lamp for a bedside call and a red lamp for a bathroom call.

#### FEATURES:

- White lamp for bedside call
- Red lamp for bathroom call
- Single-gang mounting
- · Easy wiring to patient station

Aiphone Communication Systems 1700 130th Ave. NE Bellevue, WA 98005 (425) 455-0510 FAX: (425) 455-0071 http://www.aiphone.com