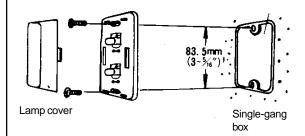

|  | <b>ARCHITECTS/ENGINEERS SPECIFICATIONS:</b><br>Dual bulb corridor lamp shall be Aiphone model<br>NHR-4A, constructed of 22AWG steel, powder-<br>coated, with two bulbs (white, red) and removable<br>lens cover.                                                                                                                                                         | SPECIFICATIONS:<br>Power source:                        | Provided by NH-1SA, NH-2SA, or NHR-3TS                                                      |
|--|--------------------------------------------------------------------------------------------------------------------------------------------------------------------------------------------------------------------------------------------------------------------------------------------------------------------------------------------------------------------------|---------------------------------------------------------|---------------------------------------------------------------------------------------------|
|  | A call from a bedside station shall activate the white<br>lamp, remaining steadily lit until the call is answered<br>or reset. A call from a bathroom station shall activate<br>the red lamp, flashing continually until reset at the<br>calling station. If a bedside call cord is pulled out,<br>white lamp shall flash until the cord is reinserted<br>into the jack. | Power Consumption:                                      | Max. 2.4W per bulb                                                                          |
|  |                                                                                                                                                                                                                                                                                                                                                                          | Lamp Rating:                                            | 24V, 100mA                                                                                  |
|  |                                                                                                                                                                                                                                                                                                                                                                          | Capacity:                                               | One (1) per call station                                                                    |
|  | Wiring shall be 3 conductors, run from the associated patient station. Cable size greater than 22AWG shall not be required.<br>Physical size of the corridor lamp shall not exceed                                                                                                                                                                                       | Wiring:                                                 | 3 conductors from call station<br>Aiphone #862208 (for color-code<br>matching), or #822203. |
|  | 4-3/4" high by 2-3/4" wide, and shall mount on a standard 1-gang electrical box.<br>Equipment shall be UL 1069 listed.                                                                                                                                                                                                                                                   | Wiring Distance:                                        | 50' w/22AWG from call station                                                               |
|  | <b>CONTROLS AND INDICATORS:</b><br>• Two lamps, one white, and one red (with red boot)<br>• Lens cover                                                                                                                                                                                                                                                                   | Dimensions<br>(H x W x D):                              | NHR-4A<br>4-3/4" x 2-3/4" x 1-7/8"                                                          |
|  |                                                                                                                                                                                                                                                                                                                                                                          | Certification:                                          | UL 1069 Listed<br>C-UL Canadian Standard C22.2                                              |
|  | MOUNTING:                                                                                                                                                                                                                                                                                                                                                                | <b>-</b>                                                |                                                                                             |
|  |                                                                                                                                                                                                                                                                                                                                                                          | Product specification subject to change without notice. |                                                                                             |