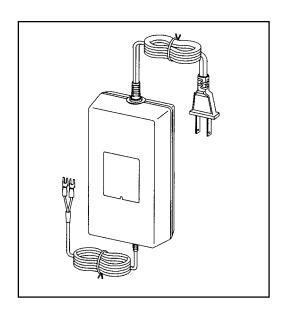

#### **DESCRIPTION:**

The PS-18YC/A is an 18V DC power supply with a 1.2A output. It is Class 2, compact in size, and plugs in to a standard AC outlet. The DC output connects directly to the device it is powering with spade connectors.

### **SPECIFICATIONS:**

Input Voltage: AC 120V, 60Hz

Output Voltage: DC 18V
Output Current: 1.2 A
Power Consumption: 30W

Wiring Connection: Spade Connectors

Red = Pos.; Blue = Neg.

Dimensions (H x W x D): 6-1/4" x 3-5/16" x 1-3/4"