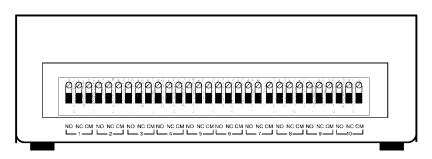

#### **RY-PA-10/A Terminal Definition:**

RY-PA-10/A Front View (Output to devices)

NO1: Normally Open Contact, Relay #1 NC1: Normally Closed Contact, Relay #1 CM1: Common Contact, Relay #1 NO2: Normally Open Contact, Relay #2 NC2: Normally Closed Contact, Relay #2 CM2: Common Contact, Relay #2 NO3: Normally Open Contact, Relay #3 NC3: Normally Closed Contact, Relay #3 CM3: Common Contact, Relay #3 NO4: Normally Open Contact, Relay #4 NC4: Normally Closed Contact, Relay #4 CM4: Common Contact, Relay #4 NO5: Normally Open Contact, Relay #5 NC5: Normally Closed Contact, Relay #5 CM5: Common Contact, Relay #5 NO6: Normally Open Contact, Relay #6 NC6: Normally Closed Contact, Relay #6 CM6: Common Contact, Relay #6 NO7: Normally Open Contact, Relay #7 NC7: Normally Closed Contact, Relay #7 CM7: Common Contact, Relay #7 NO8: Normally Open Contact, Relay #8 NC8: Normally Closed Contact, Relay #8 CM8: Common Contact, Relay #8 NO9: Normally Open Contact, Relay #9 NC9: Normally Closed Contact, Relay #9 CM9: Common Contact, Relay #9 NO10: Normally Open Contact, Relay #10 NC10: Normally Closed Contact, Relay #10 NC10: Common Contact, Relay #10