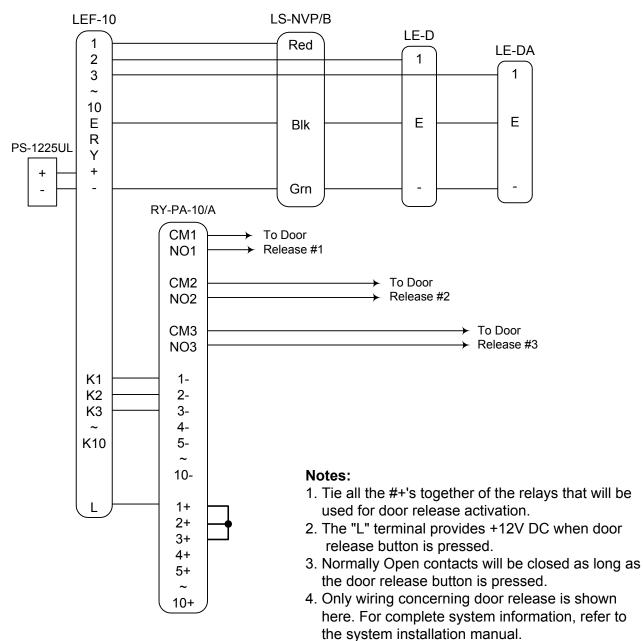

#### WIRING DIAGRAM: RY-PA-10/A USED FOR SELECTIVE DOOR RELEASE

4. Only wiring concerning door release is shown here. For complete system information refer to the system installation manual.