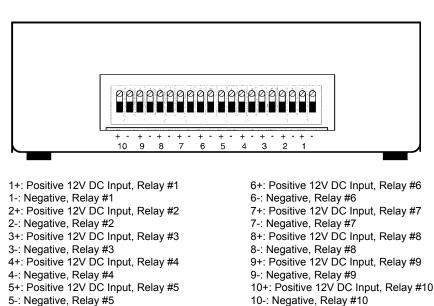

y #3 NO4: Normally Open Contact, Relay #4 NC4: Normally Closed Contact, Relay #4 CM4: Common Contact, Relay #4 NO5: Normally Open Contact, Relay #5 NC5: Normally Closed Contact, Relay #5 CM5: Common Contact, Relay #5 NO6: Normally Open Contact, Relay #6 NC6: Normally Closed Contact, Relay #6 CM6: Common Contact, Relay #6 NO7: Normally Open Contact, Relay #7 NC7: Normally Closed Contact, Relay #7 CM7: Common Contact, Relay #7 NO8: Normally Open Contact, Relay #8 NC8: Normally Closed Contact, Relay #8 CM8: Common Contact, Relay #8 NO9: Normally Open Contact, Relay #9 NC9: Normally Closed Contact, Relay #9 CM9: Common Contact, Relay #9 NO10: Normally Open Contact, Relay #10 NC10: Normally Closed Contact, Relay #10 NC10: Common Contact, Relay #10

# RY-PA-10/A Back View (Input from intercom)



#### WIRING DIAGRAM: RY-PA-10/A USED FOR SELECTIVE DOOR RELEASE





4. Only wiring concerning door release is shown here. For complete system information refer to the system installation manual.

#### WIRING DIAGRAM: RY-PA-10/A USED FOR BOTH SELECTIVE DOOR RELEASE AND CCTV CAMERA CALL-UP



- 5. Normally Open contacts tied to the "L" terminal on the separate terminal block will be closed as long as the door release button is pressed.
- 6. Only wiring concerning relay connection is shown here. For complete system information refer to the system installation manual.

TOLL FREE TECHNICAL SUPPORT: (800) 692-0200 TOLL FREE FAX LINE: (800) 832-3765 E-MAIL: tech-serv@aiphone.com

Pg. 4 RY-PA-10/A Instr. 1103bkjs