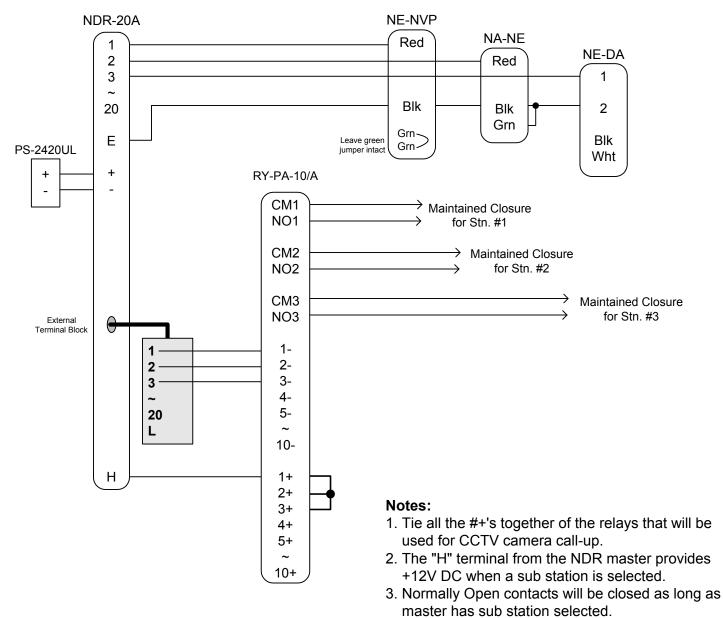

#### WIRING DIAGRAM: RY-PA-10/A USED FOR BOTH SELECTIVE DOOR RELEASE AND CCTV CAMERA CALL-UP

- 5. Normally Open contacts tied to the "L" terminal on the separate terminal block will be closed as long as the door release button is pressed.
- 6. Only wiring concerning relay connection is shown here. For complete system information refer to the system installation manual.