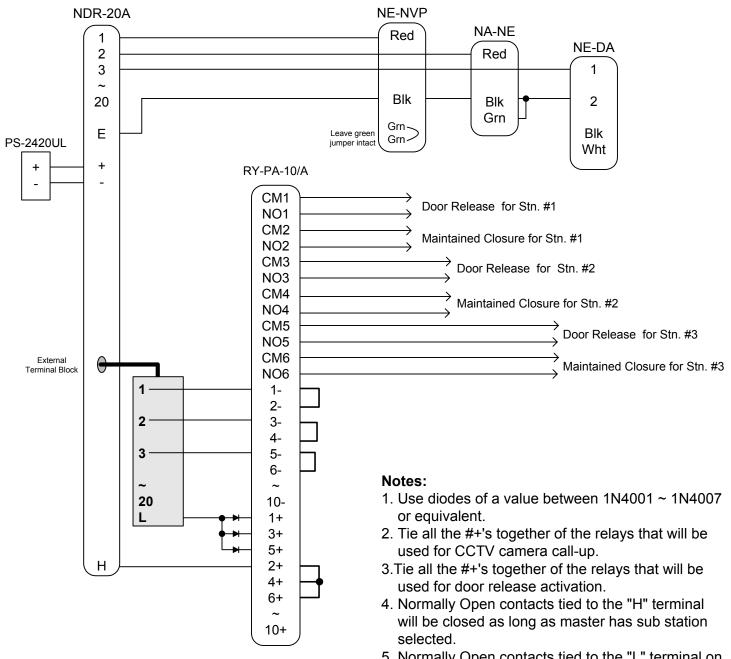

#### WIRING DIAGRAM: RY-PA-10/A USED FOR SELECTIVE DOOR RELEASE

4. Only wiring concerning door release is shown here. For complete system information refer to the system installation manual.

#### WIRING DIAGRAM: RY-PA-10/A USED FOR BOTH SELECTIVE DOOR RELEASE AND CCTV CAMERA CALL-UP

- 5. Normally Open contacts tied to the "L" terminal on the separate terminal block will be closed as long as the door release button is pressed.
- 6. Only wiring concerning relay connection is shown here. For complete system information refer to the system installation manual.