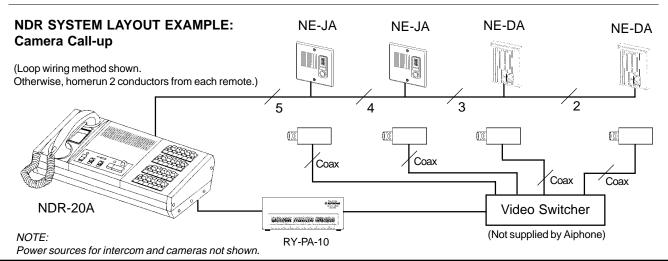

The RY-PA-10 is ideal for systems providing selective door release, CCTV camera call-up or a combination of both.

### **SPECIFICATIONS:**

Power: Provided by system

Relay Contacts: 0.6A at 125V AC; 2A at 30V DC.

Wiring: RY-PA-10 to Master: 1 common wire plus 1 wire for momentary contact, 1 for maintained.

RY-PA-10 to Strike or Switcher: 2 conductors per contact

Wiring Distance: Max. 65' from master station with 22AWG wire

Mounting: Shelf mount

Dimensions: 2-11/16"H x 8-1/16"W x 3-15/16"D