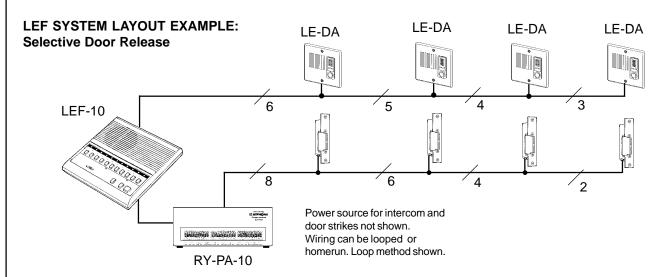

The RY-PA-10 is ideal for systems providing selective door release, CCTV camera call-up or a combination of both.

### **SPECIFICATIONS:**

Power: Provided by system

Relay Contacts: 0.6A at 125V AC; 2A at 30V DC.

Wiring: RY-PA-10 to Master: 1 common wire plus 1 wire for momentary contact, 1 for maintained.

RY-PA-10 to Strike or Switcher: 2 conductors per contact

Wiring Distance: Max. 65' from master station with 22AWG wire

Mounting: Shelf mount

Dimensions: 2-11/16"H x 8-1/16"W x 3-15/16"D