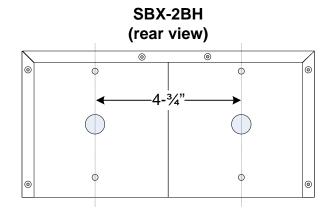

#### **INSTALLATION:**

- 1. Mount SBX-2BH(V) to wall surface, or on two 1-gang boxes or rings spaced apart by 4-3/4", center-to-center.
- 2. Connect supplied speed nuts to mounting ears (8 total).
- 3. Make wiring connections to devices to be installed in the box.
- 4. Mount devices to box using screws provided.
- 5. Remove protective plastic film from the unit.

#### **MOUNTING:**

If the unit will be mounted to two 1-gang boxes or rings, the mounting hardware should be separated by 4-3/4" center-to-center, either vertically or horizontally depending on the unit.

# SBX-2BV (rear view)