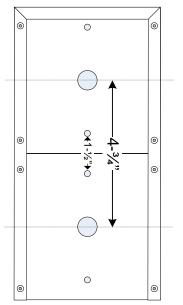

#### **INSTALLATION:**

- 1. Mount SBX-2BH(V) to wall surface, or on two 1-gang boxes or rings spaced apart by 4-3/4", center-to-center.
- 2. Connect supplied speed nuts to mounting ears (8 total).
- 3. Make wiring connections to devices to be installed in the box.
- 4. Mount devices to box using screws provided.
- 5. Remove protective plastic film from the unit.

#### **MOUNTING:**

If the unit will be mounted to two 1-gang boxes or rings, the mounting hardware should be separated by 4-3/4" center-to-center, either vertically or horizontally depending on the unit.