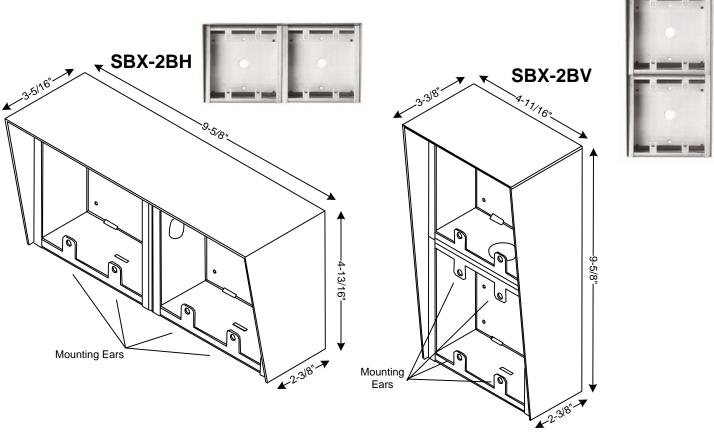

#### - INSTRUCTIONS -

The SBX-2BH is a surface mount stainless steel enclosure designed for mounting two Aiphone 2-gang devices horizontally. The SBX-2BV is a similar box used to mount the devices vertically. The enclosures are weather resistant and include space for wiring inside. These boxes are designed for an intercom sub station and HID-SS ProxPoint® Plus card reader to be mounted together in a uniform housing for a more professional and aesthetically pleasing look.

#### **INSTALLATION:**

- 1. Mount SBX-2BH(V) to wall surface, or on two 1-gang boxes or rings spaced apart by 4-3/4", center-to-center.
- 2. Connect supplied speed nuts to mounting ears (8 total).
- 3. Make wiring connections to devices to be installed in the box.
- 4. Mount devices to box using screws provided.
- 5. Remove protective plastic film from the unit.

#### **MOUNTING:**

If the unit will be mounted to two 1-gang boxes or rings, the mounting hardware should be separated by 4-3/4" center-to-center, either vertically or horizontally depending on the unit.

#### **SPECIFICATIONS:**

Dimensions (HxWxD)

Mounting: Two 1-gang boxes, or surface mount directly to wall surface

Material: 16-Gauge Stainless Steel
Color: Polished Stainless Steel
Mounting Hardware: 8x32 with T-15 Torx Head

SBX-2BH: 4-11/16" x 9-3/5" x 3-3/8" (top); 2-3/8" (bottom) SBX- 2BV: 9-3/5" x 4-11/16" x 3-3/8" (top); 2-3/8" (bottom)

Interior Depth: 2-3/16"

Aiphone Communication Systems 1700 130th Ave. N.E. Bellevue, WA 98005 (425) 455-0510 FAX (425) 455-0071 **TOLL FREE TECHNICAL SUPPORT:** 