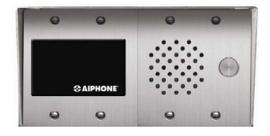

for an intercom sub station and HID-SS ProxPoint® Plus card reader to be mounted together in a uniform housing for a more professional and aesthetically pleasing look.



#### **INSTALLATION:**

- 1. Mount SBX-2BH(V) to wall surface, or on two 1-gang boxes or rings spaced apart by 4-3/4", center-to-center.
- 2. Connect supplied speed nuts to mounting ears (8 total).
- 3. Make wiring connections to devices to be installed in the box.
- 4. Mount devices to box using screws provided.
- 5. Remove protective plastic film from the unit.

**NOTE:** These are not 4-gang surface mount enclosures, but are enclosures for two separate 2-gang units. The intended use is for mounting an intercom sub station and a card reader in the same uniform housing.

#### SAMPLE: HID-SS and LE-SS mounted in SBX-2BH



#### **MOUNTING:**

If the unit will be mounted to two 1-gang boxes or rings, the mounting hardware should be separated by 4-3/4" center-to-center, either vertically or horizontally depending on the unit.



# SBX-2BV (rear view)



#### COMPATIBLE AIPHONE DEVICES:

#### Card Reader:

HID-SS Stainless Steel ProxPoint® Plus Card Reader

#### **LEF Series:**

LE-SS Vandal Resistant Stainless Steel Sub Station LE-SSR Vandal Res. With Red Mushroom Call Button LE-DA Door station with Stainless Steel Faceplate

#### **NEM Series:**

NE-SS Vandal Resistant Stainless Steel Sub Station NE-SSR Vandal Res. With Red Mushroom Call Button NE-JA Door station with Stainless Steel Faceplate

#### AI-900 Series:

AI-RS150 Standard Indoor Sub Station AI-RS160 Indoor Vandal Resistant Sub Station AI-RS170 Ex