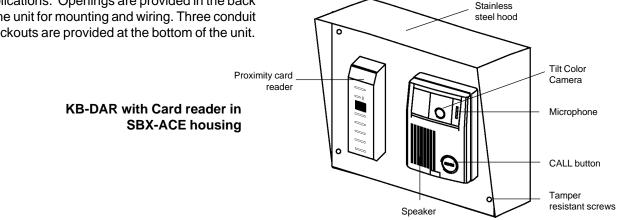

## DESCRIPTION:

The SBX-ACE is a stainless steel surface mount box designed for mounting an Aiphone Door Station and Access Control device together to create a complete access control package. The unit is constructed of double-layer cold rolled brushed stainless steel, folded and welded. Openings at the bottom of the unit are to allow drainage of moisture when used in outdoor applications. Openings are provided in the back of the unit for mounting and wiring. Three conduit knockouts are provided at the bottom of the unit.

#### **FEATURES:**

- Vandal resistant stainless steel
- Mounts Intercom and Access Control device together
- Any 1-gang Audio-only or Audio Video Door Station can be used
- · Blank faceplate allows wide range of mounting options
- Hooded covering to protect units from direct exposure to weather
- Tamper resistant mounting hardware