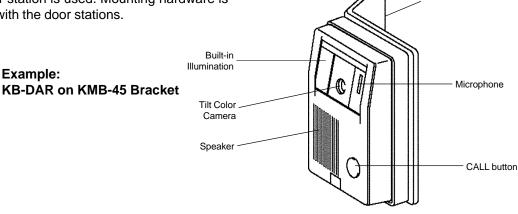

#### **DESCRIPTION:**

The KMB-45 is a 45-degree Mullion Mount Bracket for Aiphone 1-gang Door Stations. This device allows a door station to be mounted on a glass door, with wiring run in the mullion of the door frame. A channel inside the frame is provided to conceal the wiring, preventing exposure to weather and protection from vandalism. The angle of the bracket allows easy operation for visitors, and provides the optimum angle for viewing when a video door station is used. Mounting hardware is provided with the door stations.

#### FEATURES:

- Steel construction
- Mounts to a door mullion of a glass entry
- Weather resistant for outdoor use
- Mounts door station at 45° angle
- Mounts any 1-gang surface mount Aiphone Audio-only or Audio Video Door Station