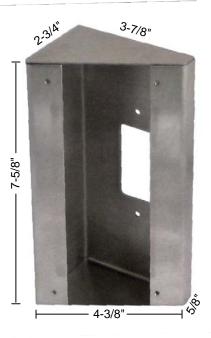

#### SPECIFICATIONS:

Mounting: Material: Color: 1-gang box, or surface mount directly to wall surface 18-Gauge Stainless Steel Polished Stainless Steel

Dimensions (HxWxD): 7-5/8" x 3-7/8" x 2-3/4" (high side); 5/8" (low side)