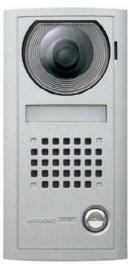

### - INSTRUCTIONS -

The SBX-AXDV30 is an 18-Gauge stainless steel surface mount 30° box designed for angle mounting the AX-DV video door station. This is applicable for wide or double door entrances where the door station needs to be mounted off to the side of the door, and provides a better viewing angle for the camera.

#### **MOUNTING INSTRUCTIONS:**

- 1. The SBX-AXDV30 is designed to mount to a 1-gang box or ring, or to any flat surface.
- 2. Pass cable through the knockout hole.
- 3. Secure mounting box to wall.
- 4. Connect Cat5 cable to AX-DV. (Refer to system's installation instructions.)
- 5. Attach video door station to mounting box using supplied machine screws.
- 6. Attached camera case to camera unit using supplied security screw and tool. (Security screw and tool are supplied with the door station.)