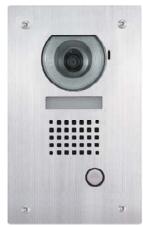

#### - INSTRUCTIONS -

The SBX-AXDVF is an 18-Gauge stainless steel enclosure designed for surface mounting the AX-DVF video door station.

### AX-DVF