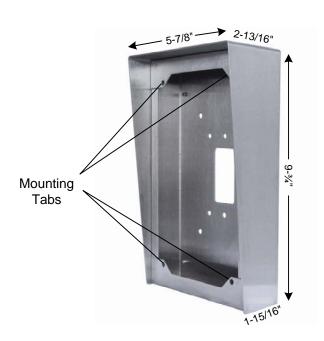

#### **MOUNTING INSTRUCTIONS:**

- 1. The SBX-AXDVF is designed to mount to a 1- or 2-gang box, ring, or to any flat surface.
- 2. Pass cable through the knockout hole.
- 3. Secure mounting box to wall.
- Connect CAT-5e cable to AX-DVF.
  (Refer to system's installation instructions.)
- 5. Connect supplied speed nuts to mounting tabs (4 total).
- Attach video door station to mounting box using supplied tamper proof screws and tool. (Tamper proof screws and tool are supplied with the door station.)

#### **SPECIFICATIONS:**

Mounting: 1- or 2-gang box, or surface mount directly to wall surface

Material: 18-Gauge Stainless Steel Color: Polished Stainless Steel

Dimensions (HxWxD): 9-3/4" x 5-7/8" x 2-13/16" (top); 1-15/16" (bottom)

Interior Depth: 1-5/8"