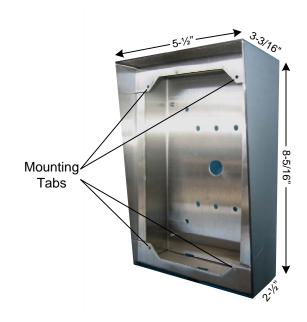

#### **MOUNTING INSTRUCTIONS:**

- 1. The SBX-DVF is designed to mount to a 1- or 2-gang box, ring, or to any flat surface.
- 2. Pass cable through the knockout hole.
- 3. Secure mounting box to wall.
- 4. Connect wires to JF-DVF, JK-DVF, JO-DVF, or JP-DVF. (Refer to system's installation instructions.)
- 5. Connect supplied speed nuts to mounting tabs. (4 total)
- Attach video door station to mounting box using supplied tamper proof screws and tool. (Tamper proof screws and tool are supplied with the door station.)

#### **SPECIFICATIONS:**

Mounting: 1- or 2-gang box, or surface mount directly to wall surface

Material: 18-Gauge Stainless Steel Color: Polished Stainless Steel

Dimensions (HxWxD): 8-5/16" x 5-1/2" x 3-3/16" (top); 2-1/2" (bottom)

Interior Depth: 1-7/8"