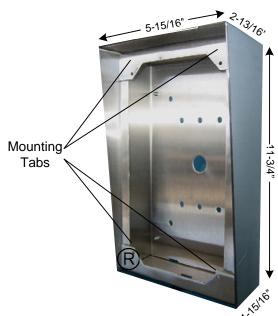

## **MOUNTING INSTRUCTIONS:**

- 1. The SBX-DVF-P is designed to mount to a 1- or 2-gang box, ring, or to any flat surface.
- 2. Pass cable through the center opening.
- 3. Secure mounting box to wall.
- 4. Connect the proper cable to the video door station. (Refer to the system's installation manual.)
- 5. Connect supplied speed nuts to mounting tabs. (4 total)
- 6. Attach video door station to mounting box using supplied tamper proof screws and tool. (Tamper proof screws and tool are supplied with the door station.)

# **SPECIFICATIONS:**

Mounting: 1- or 2-gang box, or surface mount directly to wall surface

Material: 18-Gauge Stainless Steel Color: Polished Stainless Steel

Dimensions (HxWxD): 11-3/4" x 5-15/16" x 2-13/16" (top); 1-15/16" (bottom)

Interior Depth: 1-5/8"

Aiphone Communication Systems 1700 130th Ave. N.E. Bellevue, WA 98005 (425) 455-0510 FAX (425) 455-0071

**TOLL FREE TECHNICAL SUPPORT:** 

(800) 692-0200 TOLL FREE FAX LINE: (800) 832-3765 E-MAIL: tech-serv@aiphone.com