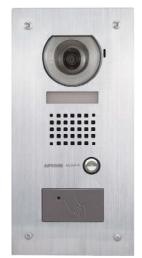

g Aiphone Video Door Station models:

Units with HID ProxPoint Plus Readers: AX-DVF-P, JF-DVF-HID, MK-DVF-HID Units with HID *iClass*™ Readers: JF-DVF-HIDI, MK-DVF-HIDI

#### **CONTENTS:**

- SBX-DVF-P Surface mount box
- 4 Speed nuts

## **MOUNTING INSTRUCTIONS:**

- 1. The SBX-DVF-P is designed to mount to a 1- or 2-gang box, ring, or to any flat surface.
- 2. Pass cable through the center opening.
- 3. Secure mounting box to wall.
- 4. Connect the proper cable to the video door station. (Refer to the system's installation manual.)
- 5. Connect supplied speed nuts to mounting tabs. (4 total)
- 6. Attach video door station to mounting box using supplied tamper proof screws and tool. (Tamper proof screws and tool are supplied with the door station.)



Video Door station with Prox Reader



# **SPECIFICATIONS:**

Mounting: 1- or 2-gang box, or surface mount directly to wall surface

Material: 18-Gauge Stainless Steel Color: Polished Stainless Steel

Dimensions (HxWxD): 11-3/4" x 5-15/16" x 2-13/16" (top); 1-15/16" (bottom)

Interior Depth: 1-5/8"

Aiphone Communication Systems 1700 130th Ave. N.E. Bellevue, WA 98005 (425) 455-0510 FAX (425) 455-0071

**TOLL FREE TECHNICAL SUPPORT:** 

(800) 692-0200 TOLL FREE FAX LINE: (800) 832-3765 E-MAIL: tech-serv@aiphone.com

SBX-DVF-P Instr. 0207JDJS